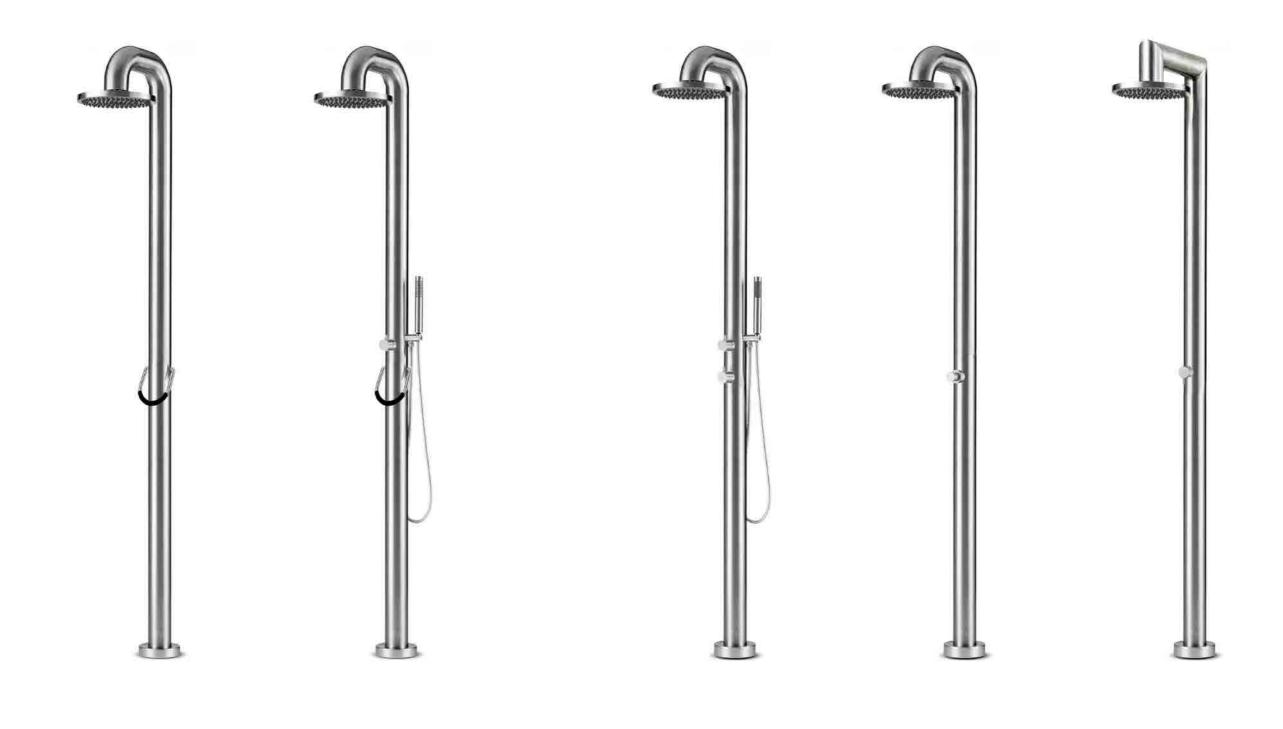

Available in brushed stainless steel.

original Series

Minimalistic design

Outdoors and indoors

Timeless

The fatline series includes freestanding showers made from the best stainless steel and available in brushed and polished. All showers have a sturdy design and come with a big shower head by which you can enjoy both indoors and outdoors at the pool or hottub.

Available in brushed stainless steel.

fatline

shower 02TH

132

shower 01\*

shower 02\*

\*Included: interchangeable shower head Ø8,5 cm shower 04

shower push