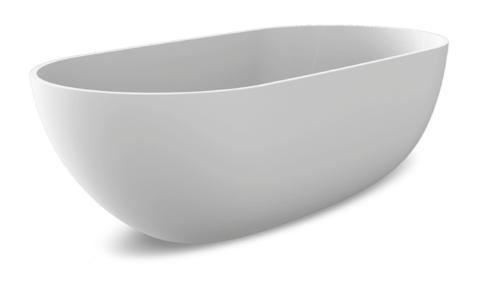

bath basin high basin basin basin low

"With our freestanding icons we wish to give people freedom to design the bathroom they desire for an energizing experience."

Lammert Moerman

The pure series is the embodiment of the natural energizing experience of flowing water. As the water cascades down from the spout, light is reflected in the water flow. Radiating the purest feeling that water can give. The pure series has a clean design with an O-ring to regulate both the water flow and the temperature.

This beautiful JEE-O pure series is designed by Lammert Moerman and consists of a freestanding shower, wall and top mounted faucets and a freestanding and wall mounted bath mixer.

**pure** series by Lammert Moerman

- Trademark ring
- Seen at Rituals Cosmetics

The design of the pure series has Asian influences and is giving you the ultimate feeling of wellness and tranquility. The iconic ring is both an on-and-off tap and a regulator for warm and cold water. This series includes freestanding shower, bath mixer, wall en top mounted taps.