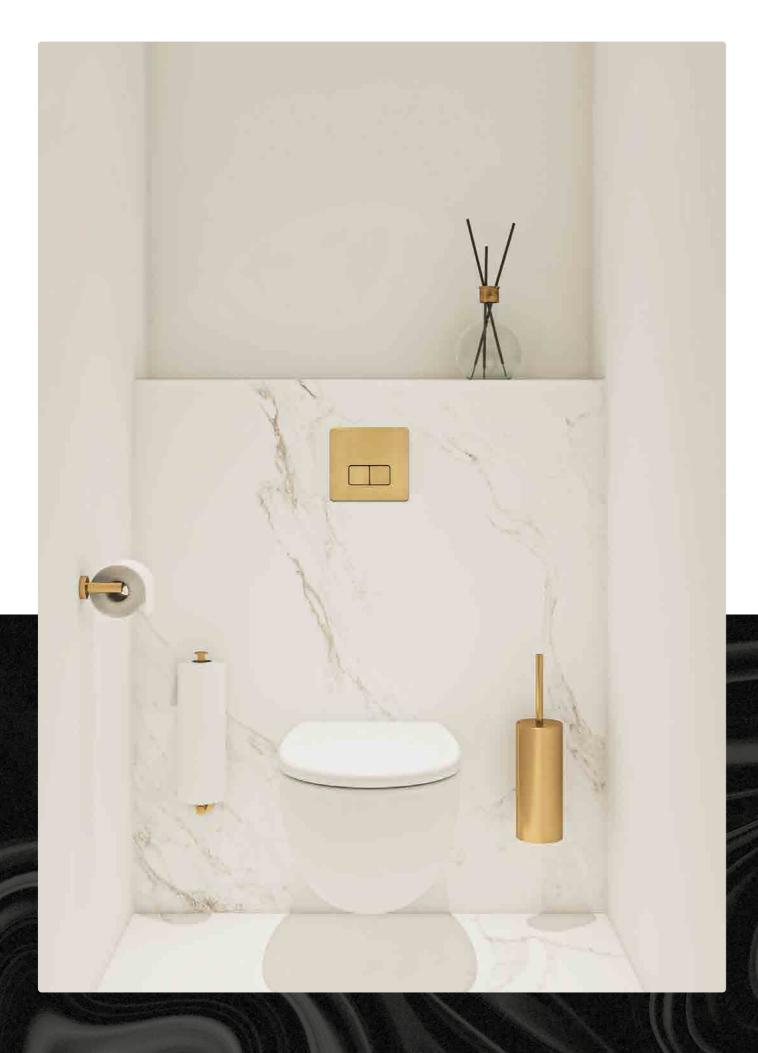

### toilet

Photo: JEE-O Project: Oslo, Norway

Featured items: slimline toilet roll holder - 801-0015, slimline spare roll holder - 801-0025 flush plate XS - 007-0015, toilet white - 007-1007 and slimline toilet brush - 801-0035