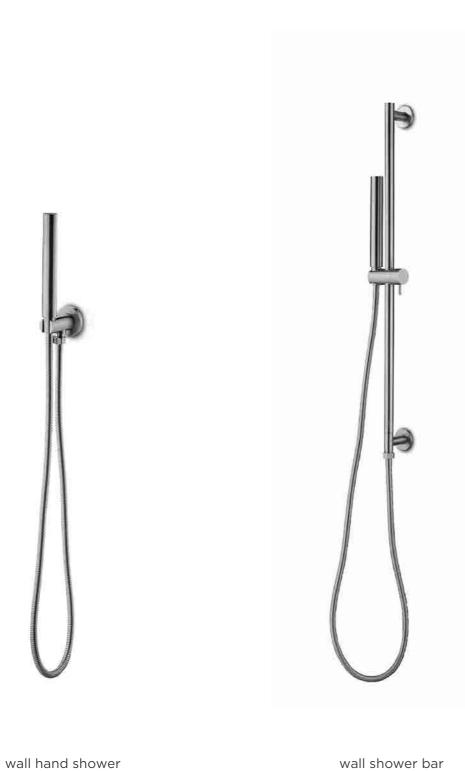

mixer TH

thermostat

diverter

valve

shower head small Ø25 cm

shower head large

shower head Ø28.5 cm

wall shower

ceiling shower lengths 15, 25 and 35 cm

body jet

shower combination 01

Includes: wall shower, shower head small, wall hand shower, thermostat and diverter

shower combination 02 Includes: wall shower, shower head small, wall hand shower, thermostat and 2 valves