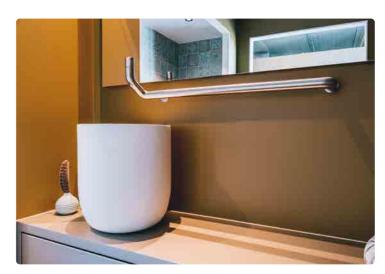

#### bloom

Photo: Bram Kahmann Project: Boer Staphorst, The Netherlands

Featured items: robe hook - 601-0106, mirror 60 - 601-0317, wall basin mixer - 600-1506, basin - SWMBAS82, wall shower - 600-6906, diverter - 600-2206, wand valve - 600- 2106 en wall hand shower - 600-6916