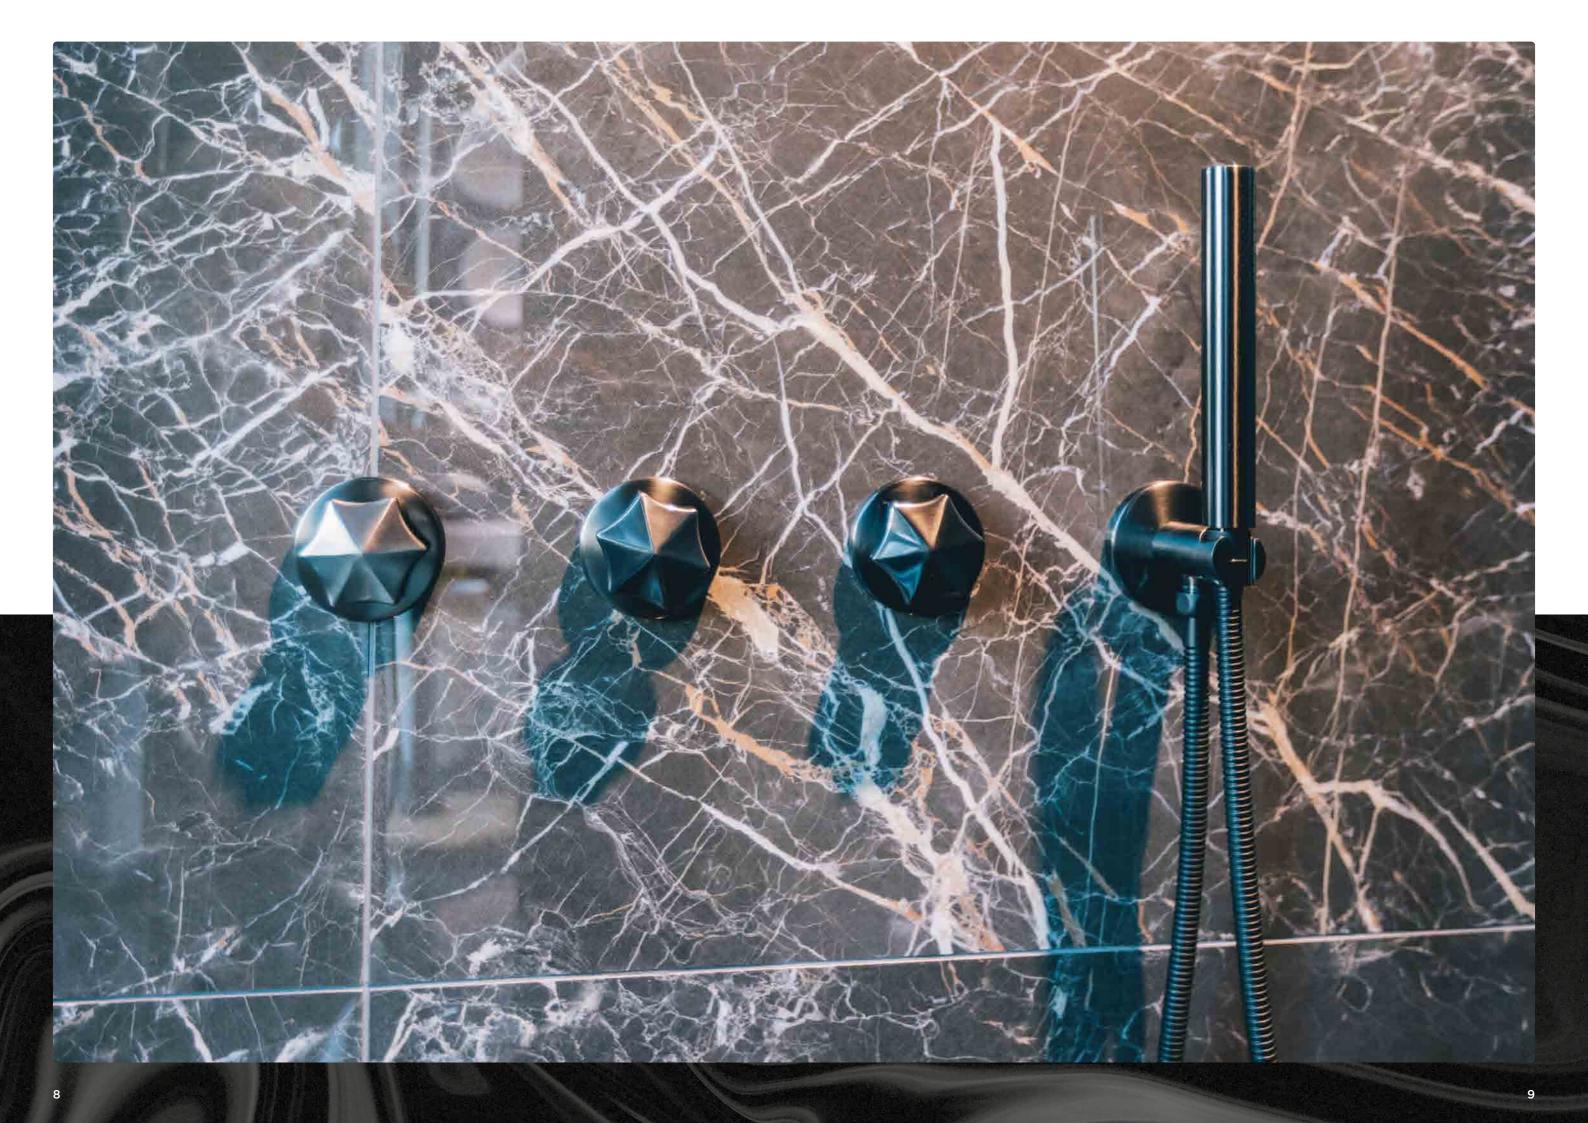

JEE-O unique bathrooms

Together with the well-known Dutch interior designer Edward van Vliet, JEE-O has designed a stylish bathroom collection: the bloom series. Like all designs of the top designer, the refined collection was inspired by nature and geometry.

Van Vliet's love of nature and geometrical shapes is reflected in the smooth transition from facet to round shapes in the design of the baths and basins, and in the hexagonal-shaped faucet heads and handles. A sunflower served as inspiration for the shower head.

#### bloom

Photo: Bram Kahmann Project: De Eerste Kamer. The Netherlands

Featured items: valves - 600-2106/2116, diverter - 600-2206 and wall hand shower - 600-6916

Page 28-29