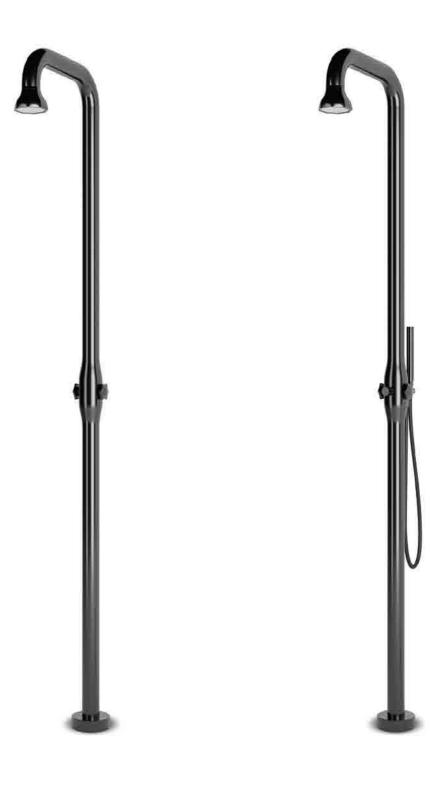

bloom series by edward van vliet

shower 01

shower 02

bath mixer

basin mixer

bidet

wall basin mixer

spout long

spout short

toilet roll holder

spare roll holder

robe hook

towel holder

towel rack

shelf

mirror 80 mirror 60 mirror 45