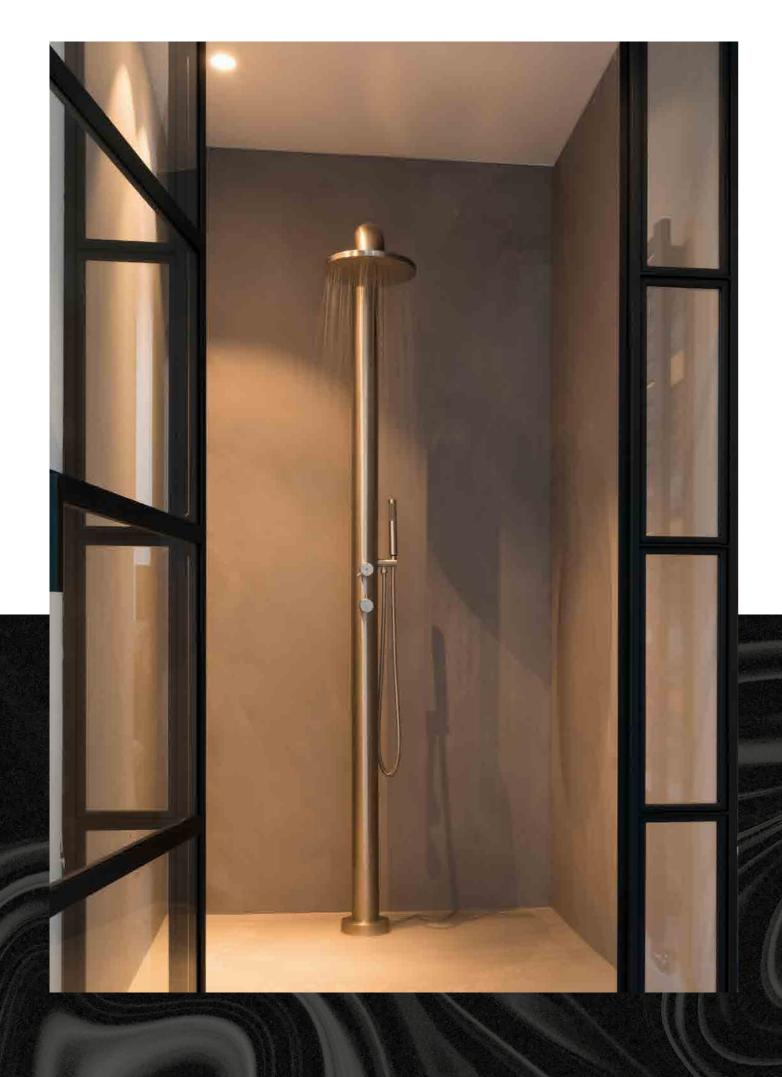

Available in brushed stainless steel.

original Series

Minimalistic design

Outdoors and indoors

Timeless

The fatline series includes freestanding showers made from the best stainless steel and available in brushed and polished. All showers have a sturdy design and come with a big shower head by which you can enjoy both indoors and outdoors at the pool or hottub.

## fatline

Project: Stone Company & Arjen Reas Architects

Featured items: basin plug - 001-0015

Page 134