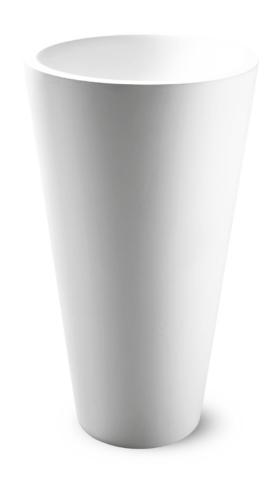

blue basin

brushed structured black bronze matt gold

This JEE-O slimline series is distinguished by the simplified forms and consists of a freestanding shower, freestanding bath mixers, top and wall mounted faucets, spouts a diversity of mixers and wall hand showers, wall and ceiling mounted shower heads and a body jet.

Adding colour to your bathroom helps creating a warm and luxurious atmosphere. The JEE-O slimline series is therefore available in brushed, structured black, bronze and matt gold. All products are made from high quality stainless steel.