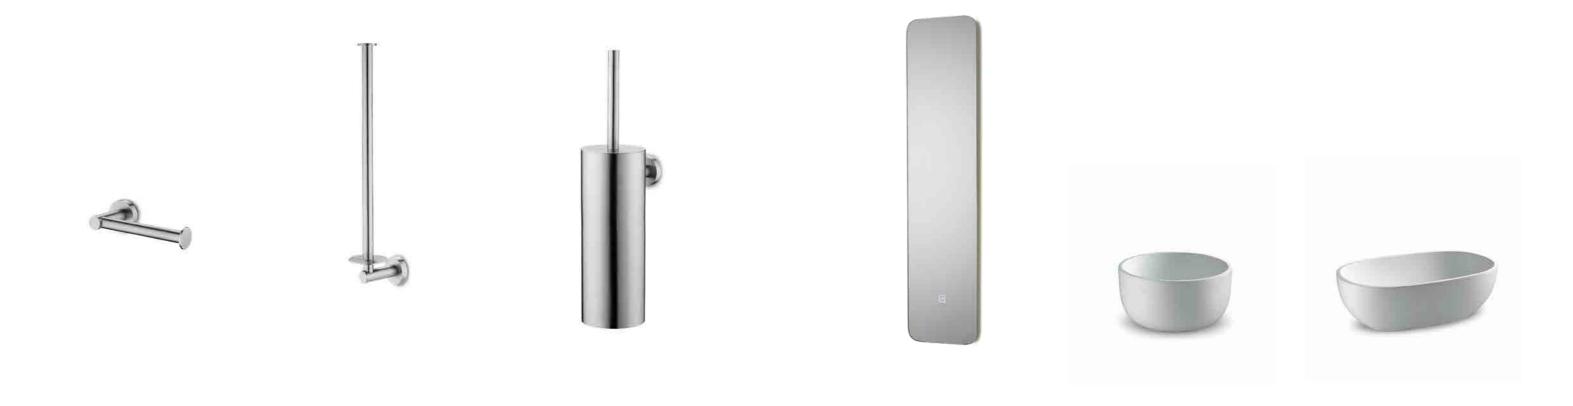

toilet roll holder

spare roll holder

0 0 0 1

toilet brush

wall soap dispenser

wall cup

robe hook

towel holder

towel rack

mirror 18

mirror 45

amsterdam bath

amsterdam basin amsterdam basin small

dubai bath dubai basin london bath london basin

rio bath rio basin large rio basin small

Complete series

Matching colours

Timeless

JEE-O toilets are unique. With their organic shape they are dedicated to the daily rituals. The toilets have a minimalistic design and give you comfort with the soft close and quick release seat. JEE-O toilets are made from ceramic and available in a white and black matt finish. They match perfectly with the JEE-O baths and basins made from DADOquartz as well with the JEE-O series in black.

toilet

toilet

flush plate XS

flush plate XT

urinal

slimline cold water tap

slimline pillar tap

slimline mirror 18

flow basin small

slimline toilet brush

120

slimline toilet roll holder

slimline spare roll holder

amsterdam basin small

- Minimalistic design
- Indoors and outdoors
- Solid stainless steel

The story of JEE-O begins with this first model: the original shower 01. This iconic design has an O-shape handle. Flow of water, hot or cold; due to this ring everything can be regulated with just one hand. As can be seen in the design the letters J and an O are together JEE-O.