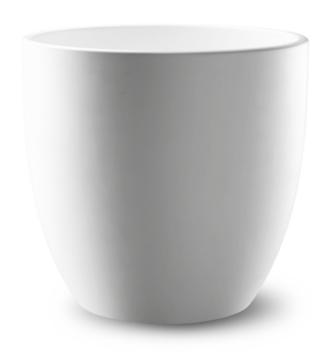

blue basin

brushed structured black bronze matt gold

This JEE-O slimline series is distinguished by the simplified forms and consists of a freestanding shower, freestanding bath mixers, top and wall mounted faucets, spouts a diversity of mixers and wall hand showers, wall and ceiling mounted shower heads and a body jet.

Adding colour to your bathroom helps creating a warm and luxurious atmosphere. The JEE-O slimline series is therefore available in brushed, structured black, bronze and matt gold. All products are made from high quality stainless steel.