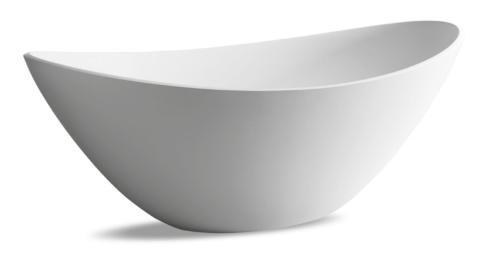

bath basin high basin basin basin low

"With our freestanding icons we wish to give people freedom to design the bathroom they desire for an energizing experience."

Lammert Moerman

The pure series is the embodiment of the natural energizing experience of flowing water. As the water cascades down from the spout, light is reflected in the water flow. Radiating the purest feeling that water can give. The pure series has a clean design with an O-ring to regulate both the water flow and the temperature.

This beautiful JEE-O pure series is designed by Lammert Moerman and consists of a freestanding shower, wall and top mounted faucets and a freestanding and wall mounted bath mixer.

**pure** series by Lammert Moerman

- Trademark ring
- Seen at Rituals Cosmetics

The design of the pure series has Asian influences and is giving you the ultimate feeling of wellness and tranquility. The iconic ring is both an on-and-off tap and a regulator for warm and cold water. This series includes freestanding shower, bath mixer, wall en top mounted taps.