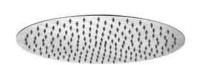

mixer TH

thermostat

diverter

valve

shower head small Ø25 cm

shower head large

shower head Ø28.5 cm

wall shower