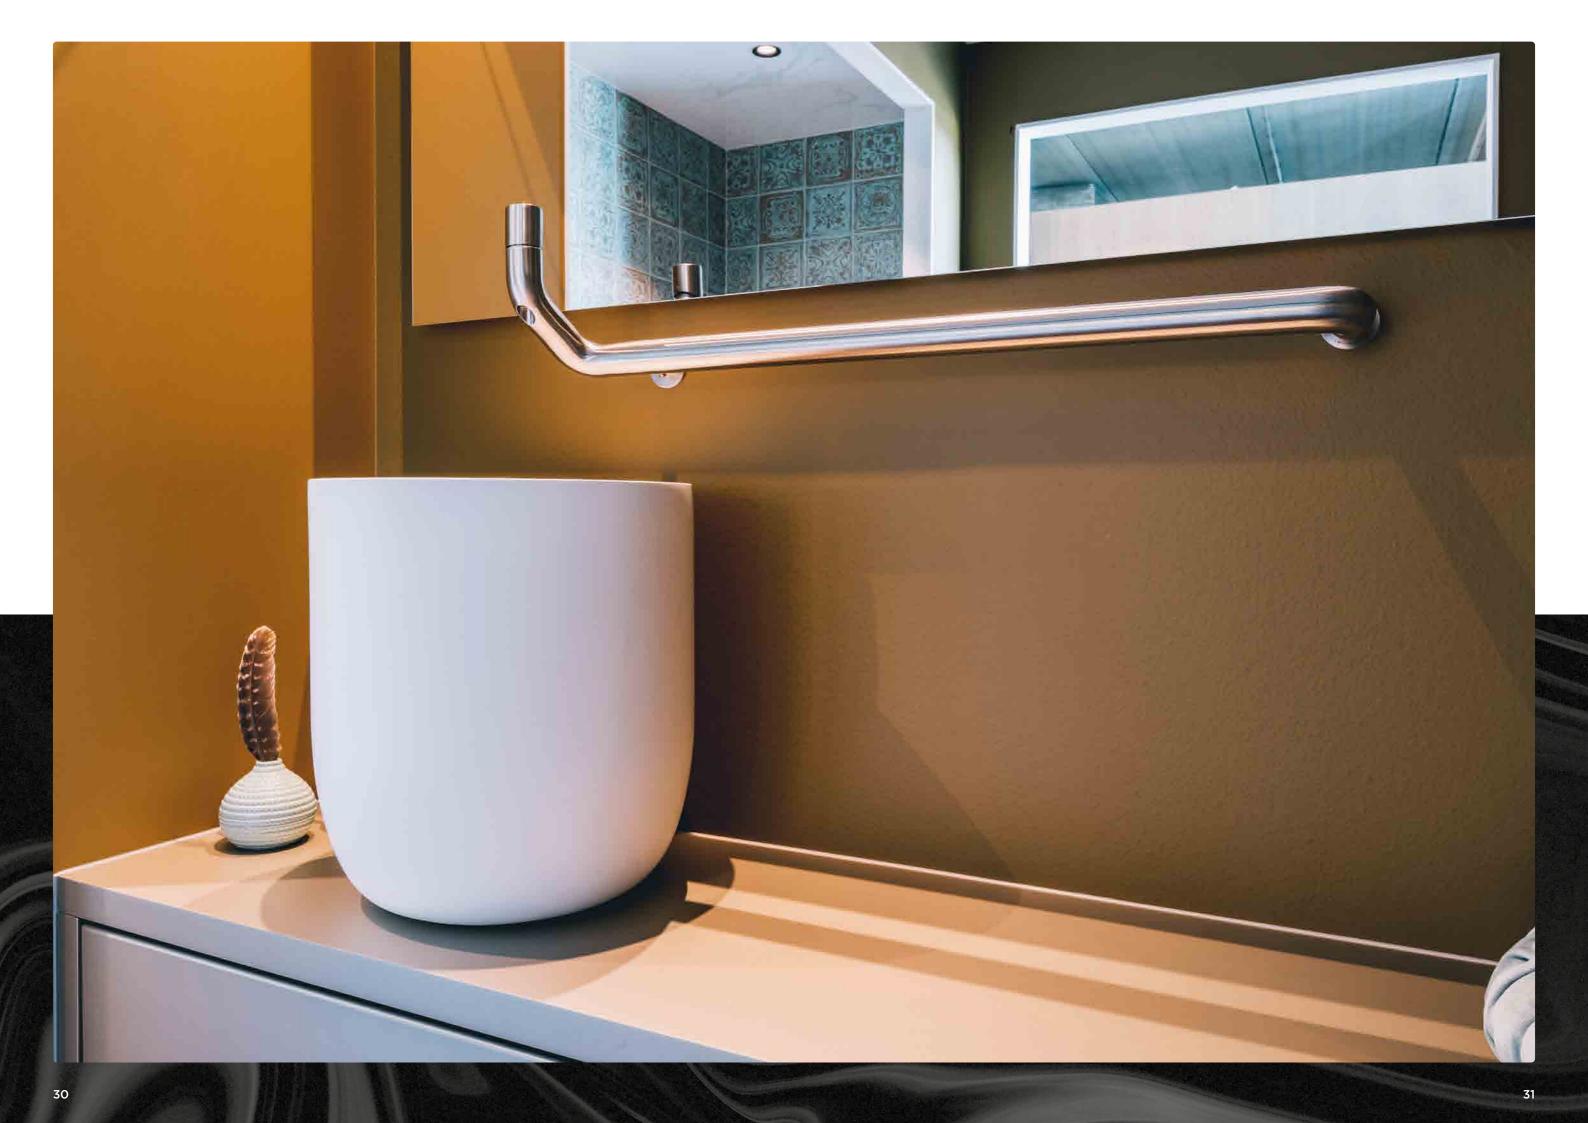

bath

basin high

basin

basin low

basin oval

26

Water takes on the shape of the object that contains it. That concept has been the starting point for Italian designer Brian Sironi in designing the JEE-O flow series. Up until the moment water flows from the faucet and is free to take on any shape, it has the shape of the pipes through which it flows.

Brian Sironi: "We rarely see the pipes; they are hidden away behind walls and under floors. These taps and mixers from the flow series reveal the piping, extending it into the bathroom."

flow series by Brian Sironi

- Matching mirrors
- Timeless

Together with the Italian Designer Brian Sironi this series is established. Water takes on the shape of the object that contains it. That concept has been the starting point in designing the flow series. This collection includes freestanding showers, wall shower, bath mixer and wall and top mounted taps.

#### flow

Photo: Bram Kahmann Project: De Eerste Kamer. The Netherlands

Featured items: basin - SWMBAS73 and wall basin mixer towel bar - 500-1570

Page 42-43