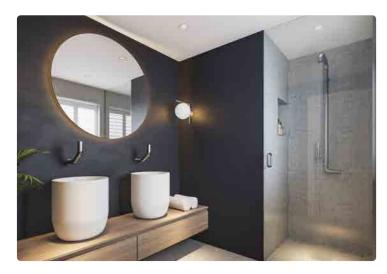

blue basin

brushed structured black bronze matt gold

This JEE-O slimline series is distinguished by the simplified forms and consists of a freestanding shower, freestanding bath mixers, top and wall mounted faucets, spouts a diversity of mixers and wall hand showers, wall and ceiling mounted shower heads and a body jet.

Adding colour to your bathroom helps creating a warm and luxurious atmosphere. The JEE-O slimline series is therefore available in brushed, structured black, bronze and matt gold. All products are made from high quality stainless steel.

slimline SERIES

2 hole mixer set low

2 hole mixer set high

wall basin mixer

spout long

**•** • • •

spout

spout short