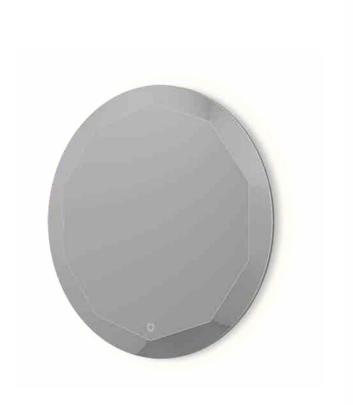

spout short

toilet roll holder

spare roll holder

robe hook

towel holder

towel rack

shelf

mirror 80 mirror 60 mirror 45