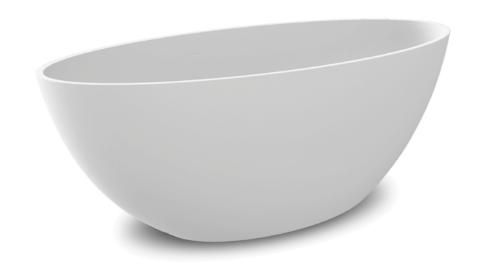

bath basin high basin basin basin low

"With our freestanding icons we wish to give people freedom to design the bathroom they desire for an energizing experience."

Lammert Moerman

The pure series is the embodiment of the natural energizing experience of flowing water. As the water cascades down from the spout, light is reflected in the water flow. Radiating the purest feeling that water can give. The pure series has a clean design with an O-ring to regulate both the water flow and the temperature.

This beautiful JEE-O pure series is designed by Lammert Moerman and consists of a freestanding shower, wall and top mounted faucets and a freestanding and wall mounted bath mixer.

**pure** series by Lammert Moerman

- Trademark ring
- Seen at Rituals Cosmetics

The design of the pure series has Asian influences and is giving you the ultimate feeling of wellness and tranquility. The iconic ring is both an on-and-off tap and a regulator for warm and cold water. This series includes freestanding shower, bath mixer, wall en top mounted taps.