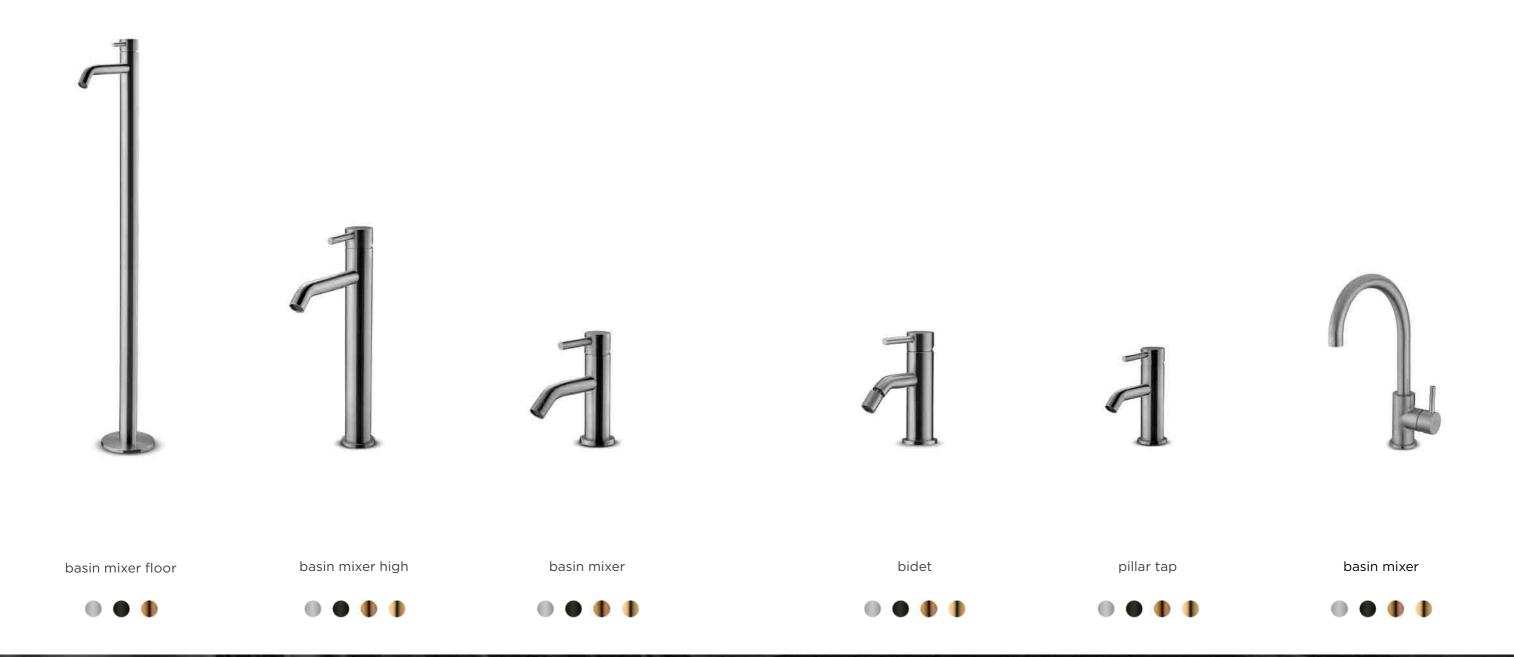

slimline SERIES

2 hole mixer set low

2 hole mixer set high

wall basin mixer

spout long

**•** • • •

spout

spout short

touchless wall basin tap

cold water tap

wall basin mixer 90°

spout long 90°

spout 90°

mixer 01 small

mixer 01

mixer 02

mixer TH

thermostat

diverter

valve

shower head small Ø25 cm

shower head large

shower head Ø28.5 cm

wall shower

ceiling shower lengths 15, 25 and 35 cm

body jet

shower combination 01

Includes: wall shower, shower head small, wall hand shower, thermostat and diverter

shower combination 02 Includes: wall shower, shower head small, wall hand shower, thermostat and 2 valves

shower combination 03 Includes: wall shower, shower head small, wall hand shower, mixer 02

shower combination 04
Includes: wall mounted shower arm, shower head small, wall shower bar, thermostat and diverter

shower combination 05
Includes: wall mounted shower arm, shower head small, wall shower bar, thermostat and 2 valves

bath combination 01 Includes: thermostat, diverter spout 90° long and wall hand shower

toilet roll holder

spare roll holder

0 0 0 1

toilet brush

wall soap dispenser

wall cup

robe hook

towel holder

towel rack

mirror 18

mirror 45

amsterdam bath

amsterdam basin amsterdam basin small

dubai bath dubai basin london bath london basin

rio bath rio basin large rio basin small

Complete series