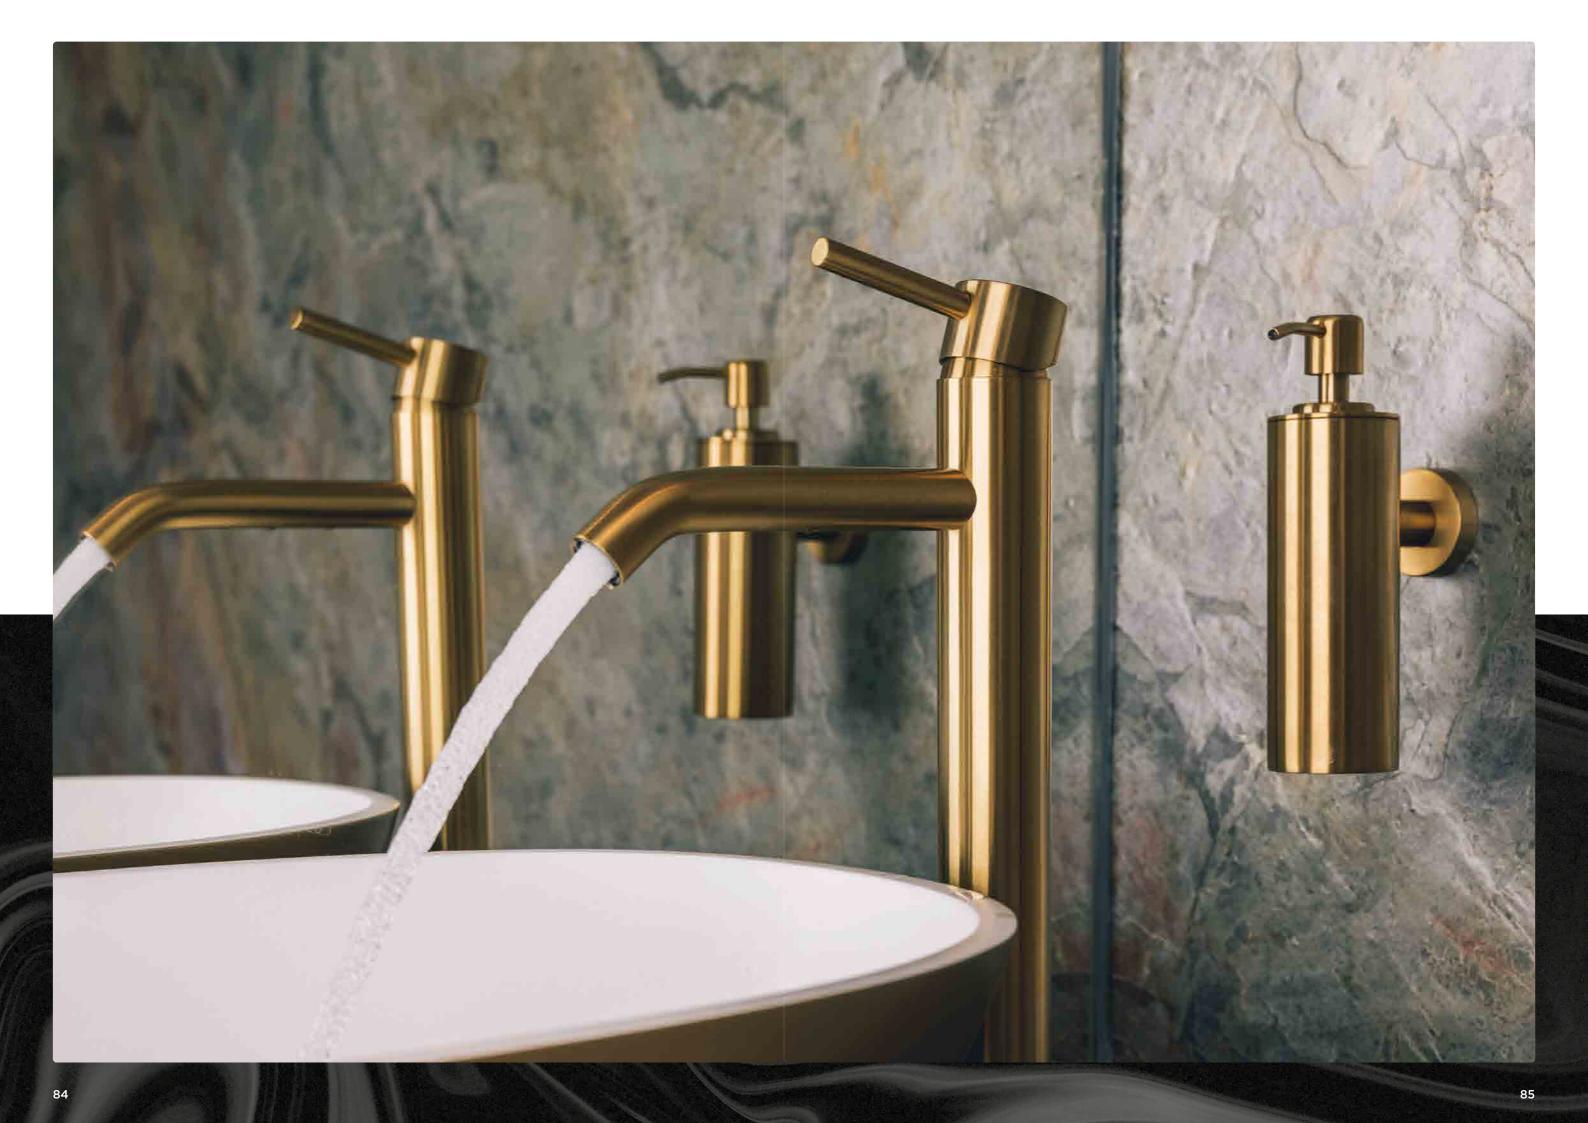

Page 84-85

### slimline

Photo: Bram Kahmann Project: JEE-O Golden Suite Papendal, The Netherlands

Featured items: amsterdam basin - SWMBAS62, basin mixer high - 800-1755 and wall soap dispenser - 801-0045

Page 86