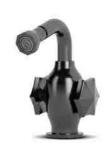

bloom series by Edward van Vliet

- Inspired by nature
- Unique design

This refined series is inspired by nature and geometrical shapes. This reflects in the smooth transition from facet to round shapes in the design of the baths and basins, and in the hexagonal-shaped faucet heads and handles. A sunflower served as inspiration for the shower head.

bloom series by edward van vliet

shower 01

shower 02

bath mixer

basin mixer

bidet

wall basin mixer

spout long