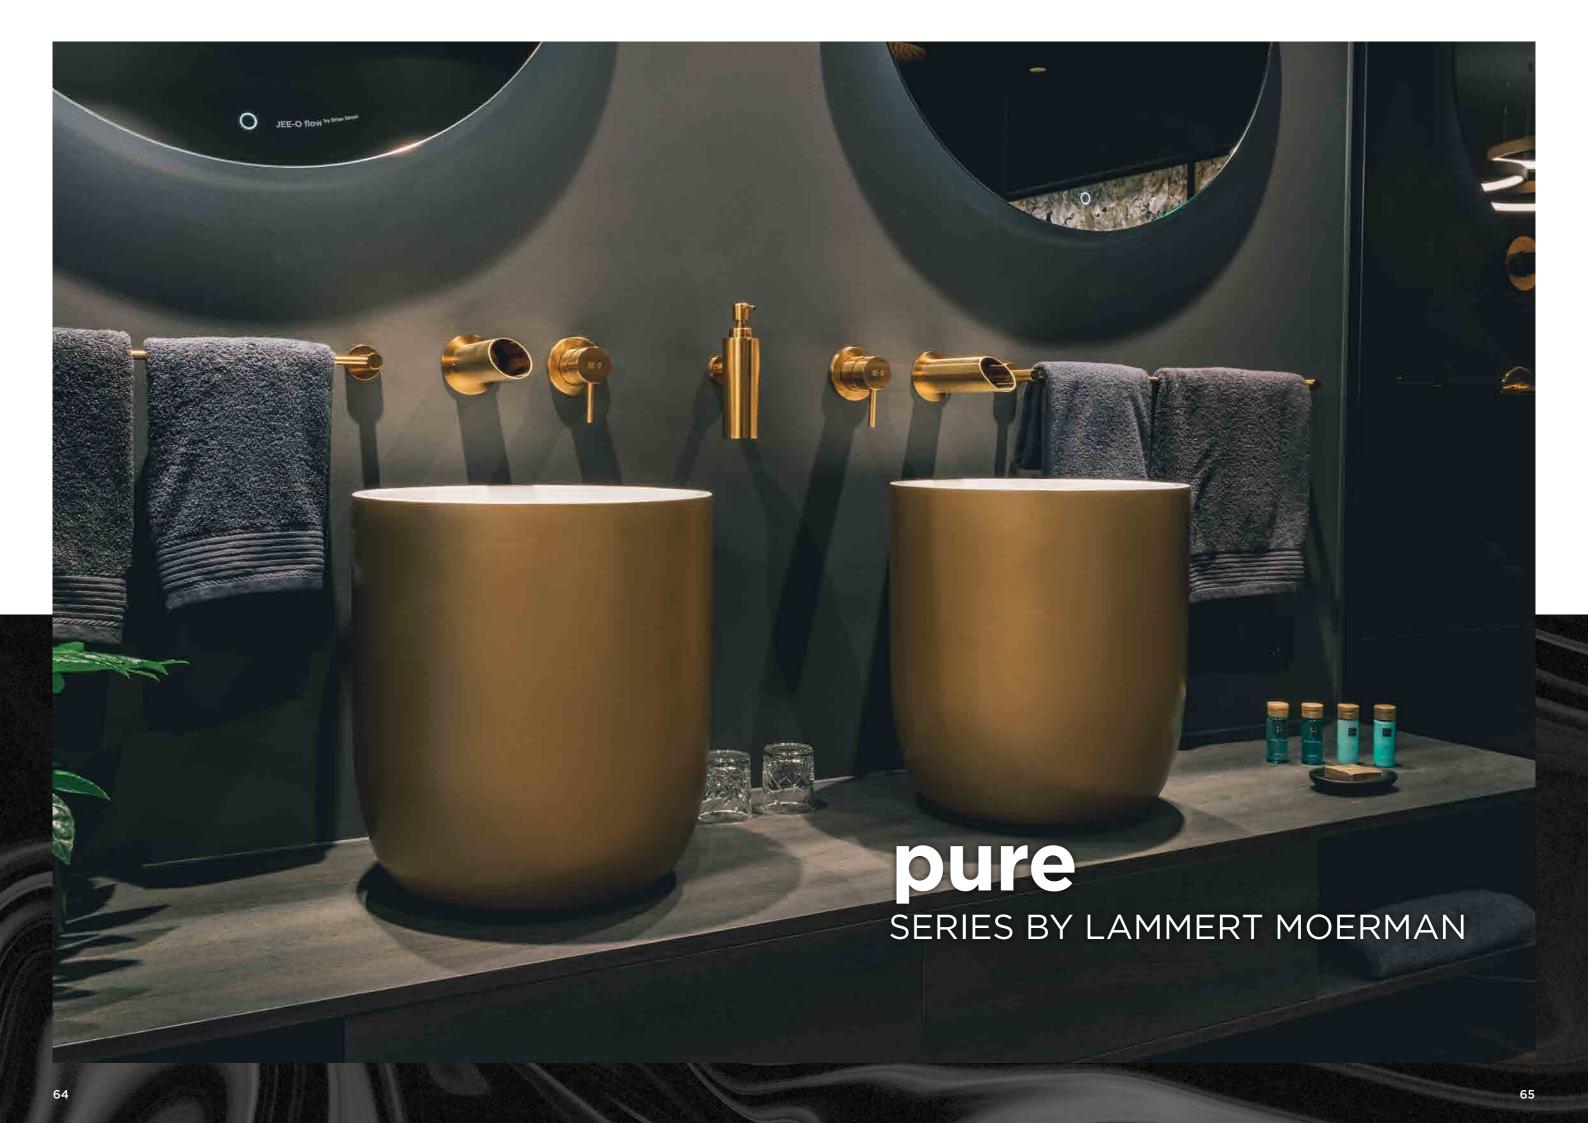

bath basin high basin basin basin low

"With our freestanding icons we wish to give people freedom to design the bathroom they desire for an energizing experience."

Lammert Moerman

The pure series is the embodiment of the natural energizing experience of flowing water. As the water cascades down from the spout, light is reflected in the water flow. Radiating the purest feeling that water can give. The pure series has a clean design with an O-ring to regulate both the water flow and the temperature.

This beautiful JEE-O pure series is designed by Lammert Moerman and consists of a freestanding shower, wall and top mounted faucets and a freestanding and wall mounted bath mixer.

**pure** series by Lammert Moerman

- Trademark ring
- Seen at Rituals Cosmetics

The design of the pure series has Asian influences and is giving you the ultimate feeling of wellness and tranquility. The iconic ring is both an on-and-off tap and a regulator for warm and cold water. This series includes freestanding shower, bath mixer, wall en top mounted taps.

## pure

Photo: Bram Kahmann Project: JEE-O Golden Suite Papendal, The Netherlands

Featured items: slimline towel holder - 801-0065, wall basin mixer set - 006-0001, slimline wall soap dispender - 801-0045 en flow basin - SWMBAS73

Featured items: shower 01 - 300-6100

Page 66-67