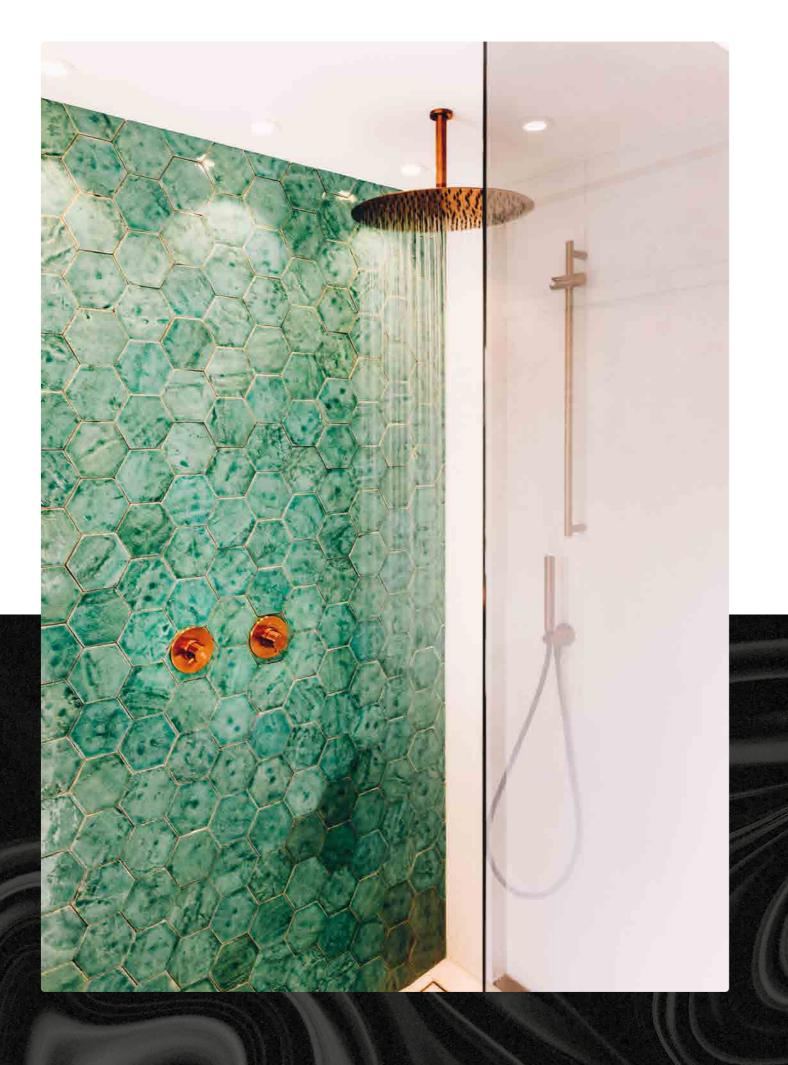

### slimline

Photo: Bram Kahmann Project: 't Klooster Interieurmakers, The Netherlands

Featured items: diverter 800-2604, thermostat - 800-2504, ceiling shower 25 - 801-6824, shower head large - 800-6144, wall hand shower - 800-6910, wall shower bar - 800-6924

Page 114-115