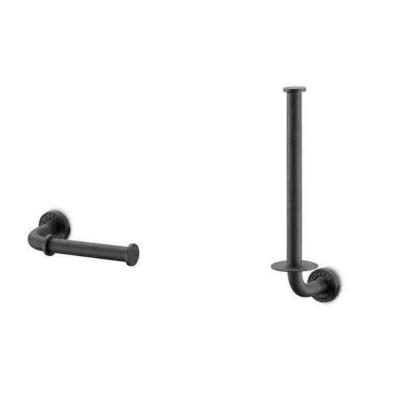

spout short

toilet roll holder

spare roll holder

robe hook

towel holder

towel rack

shelf

mirror 80 mirror 60 mirror 45

toilet roll holder

spare roll holder

0 0 0 1

toilet brush

wall soap dispenser

wall cup

robe hook

towel holder