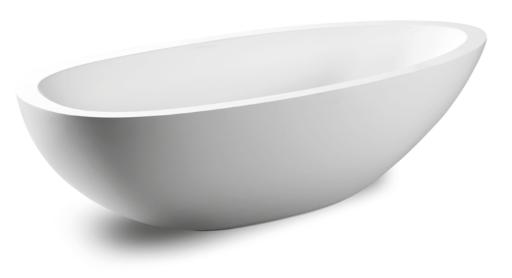

bath

basin high

basin

basin low

basin oval

26

Water takes on the shape of the object that contains it. That concept has been the starting point for Italian designer Brian Sironi in designing the JEE-O flow series. Up until the moment water flows from the faucet and is free to take on any shape, it has the shape of the pipes through which it flows.

Brian Sironi: "We rarely see the pipes; they are hidden away behind walls and under floors. These taps and mixers from the flow series reveal the piping, extending it into the bathroom."

flow series by Brian Sironi

- Matching mirrors
- Timeless

Together with the Italian Designer Brian Sironi this series is established. Water takes on the shape of the object that contains it. That concept has been the starting point in designing the flow series. This collection includes freestanding showers, wall shower, bath mixer and wall and top mounted taps.