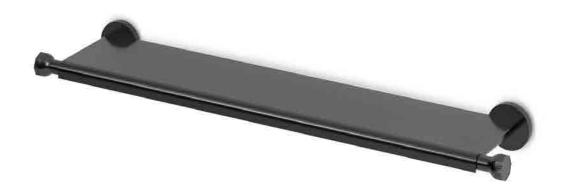

spout short

toilet roll holder

spare roll holder

robe hook

towel holder

towel rack

shelf

mirror 80 mirror 60 mirror 45