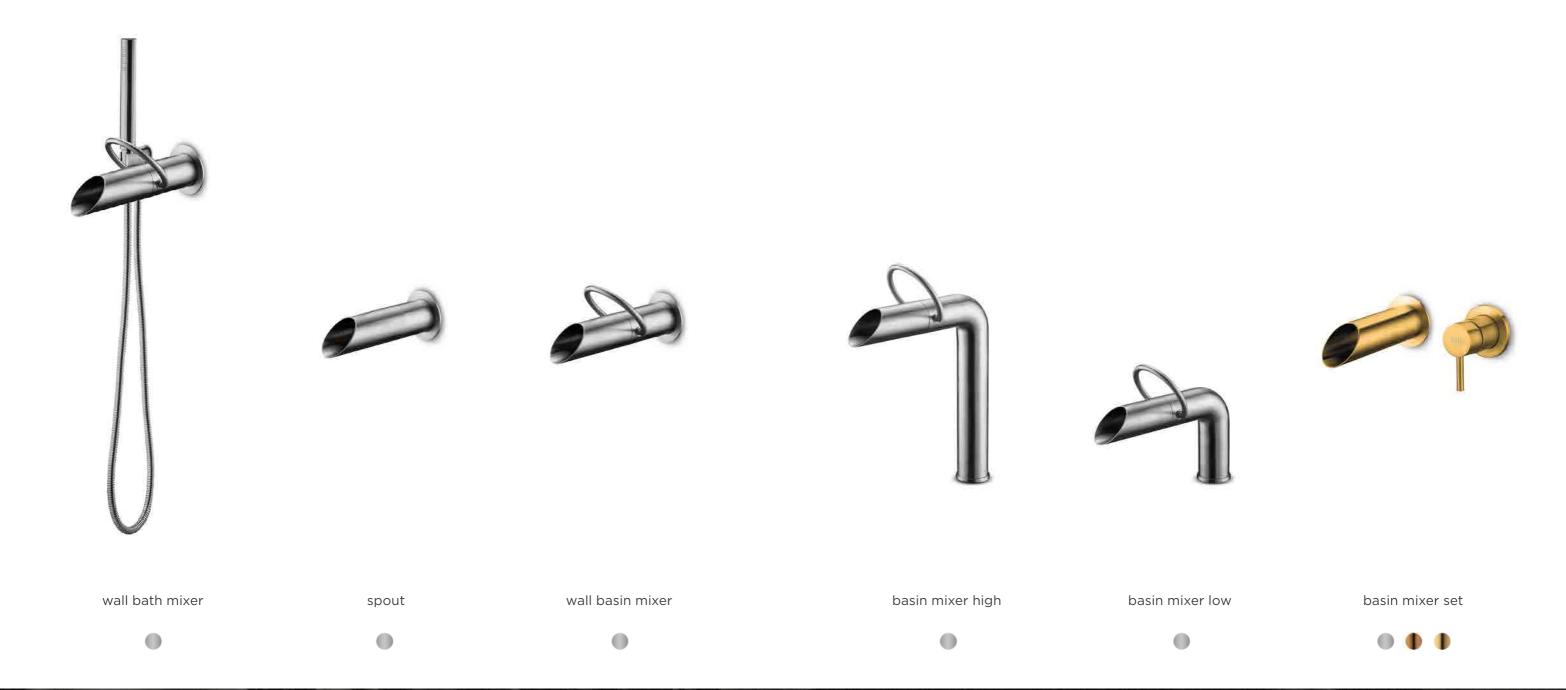

bath

basin high

basin

basin low

basin oval

26

Water takes on the shape of the object that contains it. That concept has been the starting point for Italian designer Brian Sironi in designing the JEE-O flow series. Up until the moment water flows from the faucet and is free to take on any shape, it has the shape of the pipes through which it flows.

Brian Sironi: "We rarely see the pipes; they are hidden away behind walls and under floors. These taps and mixers from the flow series reveal the piping, extending it into the bathroom."

flow series by Brian Sironi

- Matching mirrors
- Timeless

Together with the Italian Designer Brian Sironi this series is established. Water takes on the shape of the object that contains it. That concept has been the starting point in designing the flow series. This collection includes freestanding showers, wall shower, bath mixer and wall and top mounted taps.

flow series by Brian Sironi

wall shower mixer

wall basin mixer

wall basin mixer towel bar left/right

mirror 50

mirror 80

basin small

basin high basin