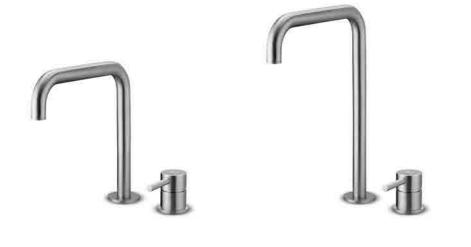

bath

basin high

basin

basin low

basin oval

26

Water takes on the shape of the object that contains it. That concept has been the starting point for Italian designer Brian Sironi in designing the JEE-O flow series. Up until the moment water flows from the faucet and is free to take on any shape, it has the shape of the pipes through which it flows.

Brian Sironi: "We rarely see the pipes; they are hidden away behind walls and under floors. These taps and mixers from the flow series reveal the piping, extending it into the bathroom."

flow series by Brian Sironi

- Matching mirrors
- Timeless

Together with the Italian Designer Brian Sironi this series is established. Water takes on the shape of the object that contains it. That concept has been the starting point in designing the flow series. This collection includes freestanding showers, wall shower, bath mixer and wall and top mounted taps.