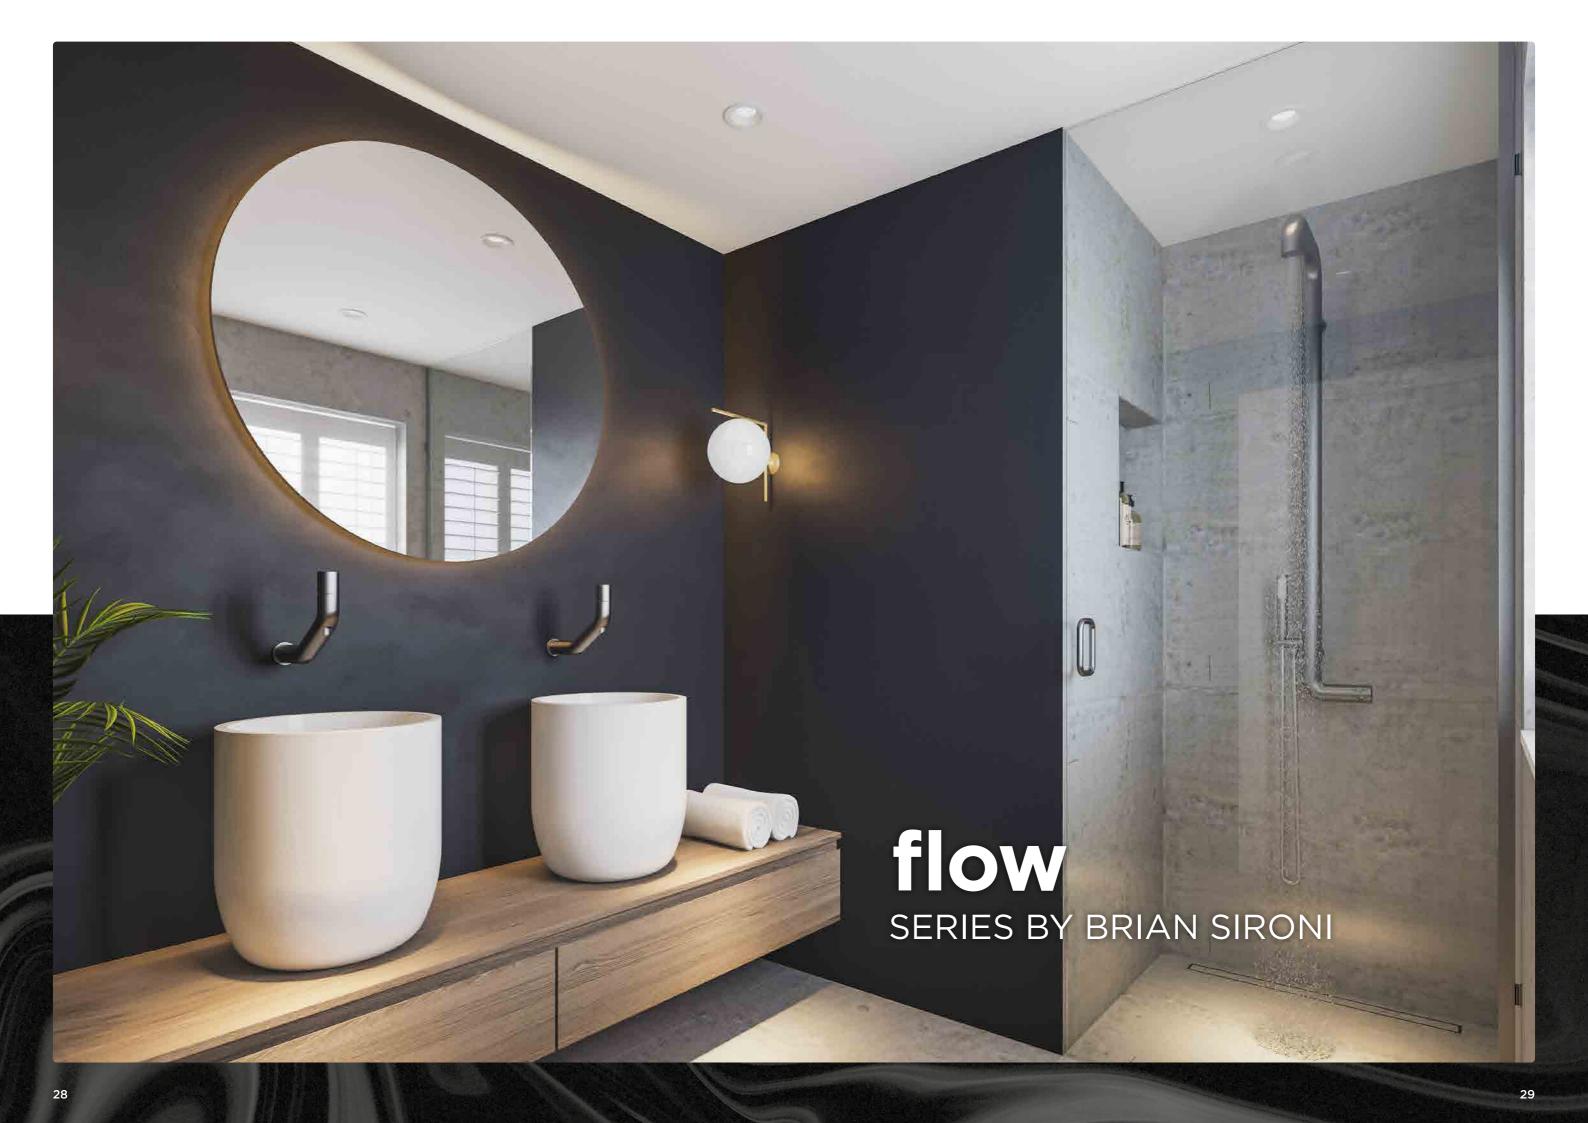

bath

basin high

basin

basin low

basin oval

26

Water takes on the shape of the object that contains it. That concept has been the starting point for Italian designer Brian Sironi in designing the JEE-O flow series. Up until the moment water flows from the faucet and is free to take on any shape, it has the shape of the pipes through which it flows.

Brian Sironi: "We rarely see the pipes; they are hidden away behind walls and under floors. These taps and mixers from the flow series reveal the piping, extending it into the bathroom."

flow series by Brian Sironi

- Matching mirrors
- Timeless

Together with the Italian Designer Brian Sironi this series is established. Water takes on the shape of the object that contains it. That concept has been the starting point in designing the flow series. This collection includes freestanding showers, wall shower, bath mixer and wall and top mounted taps.

### flow

Photo: JEE-O Project: Brisbane, Australia

Featured items: wall basin mixer - 500-1500, basin - SWMBAS73, mirror 80 -  $\,$  501-0127 and wall shower mixer -  $\,$  500-6910

**61** 

Page 30-31