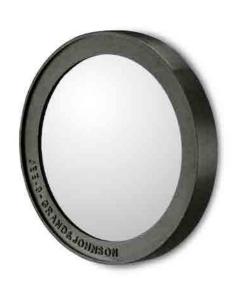

spout short

toilet roll holder

spare roll holder

robe hook

towel holder

towel rack

shelf

mirror 80 mirror 60 mirror 45