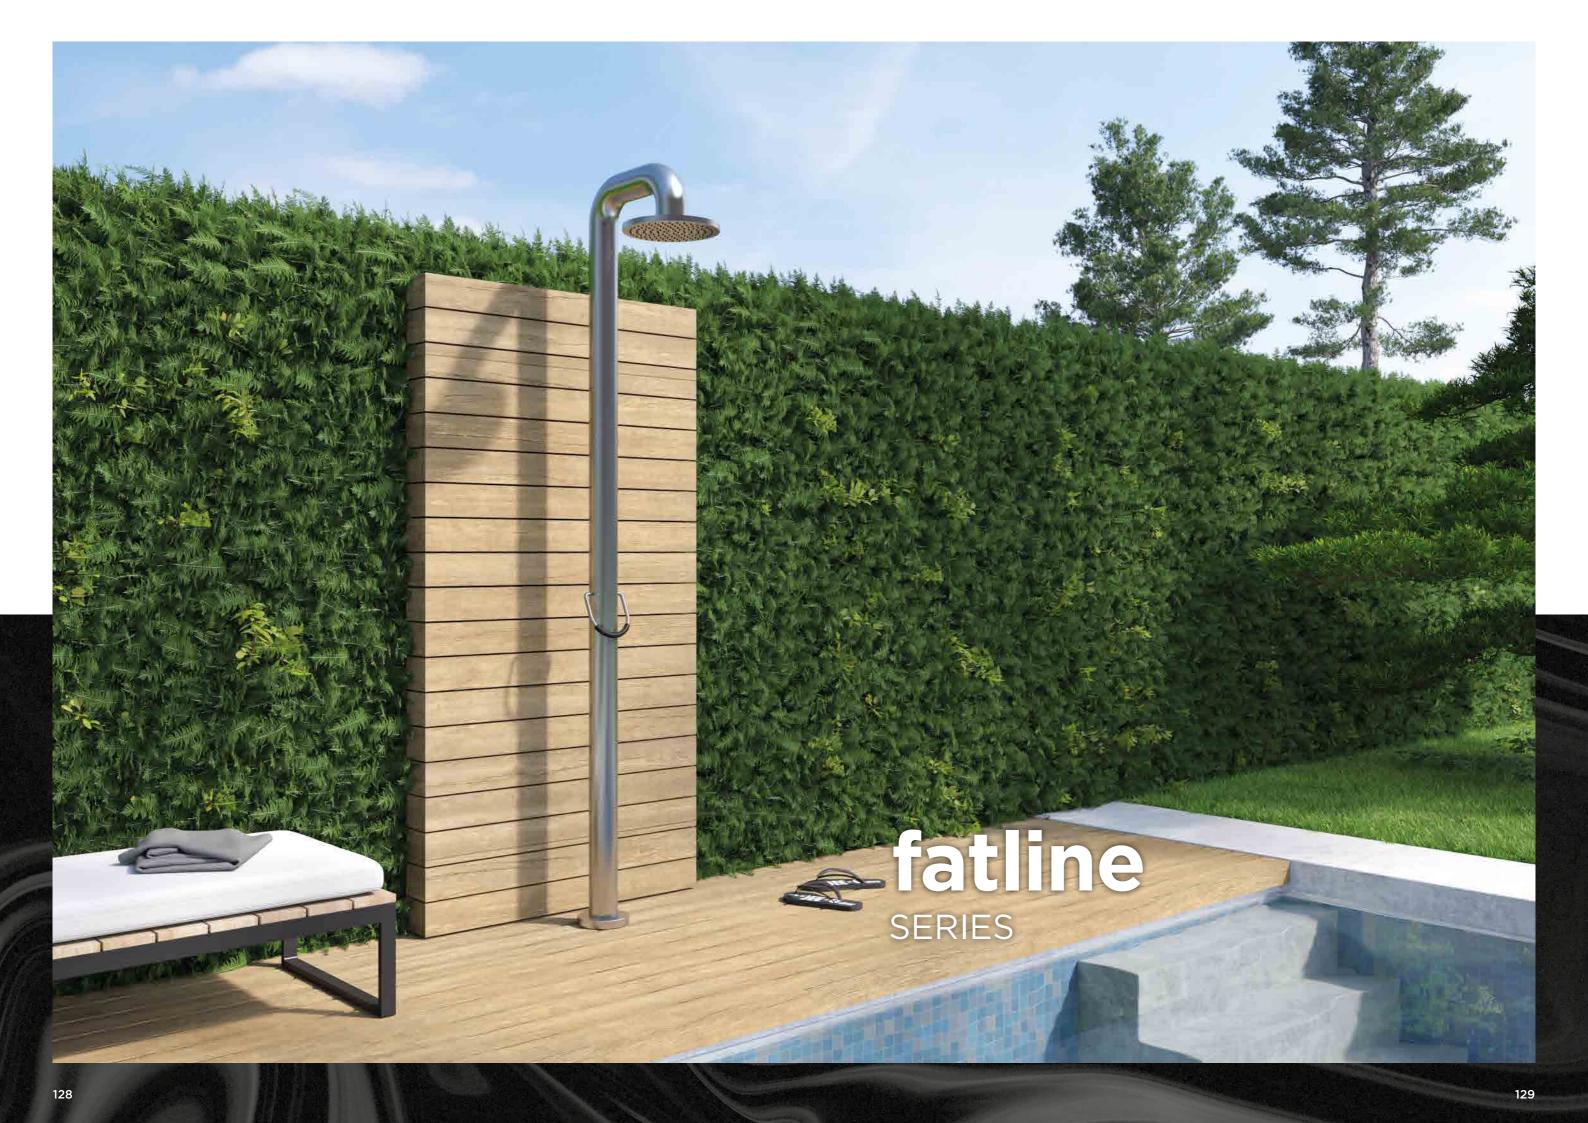

Available in brushed stainless steel.

original Series

Minimalistic design

Outdoors and indoors

Timeless

The fatline series includes freestanding showers made from the best stainless steel and available in brushed and polished. All showers have a sturdy design and come with a big shower head by which you can enjoy both indoors and outdoors at the pool or hottub.

# fatline

Photo: JEE-O

Project: Brugge, Belgium

Page 130