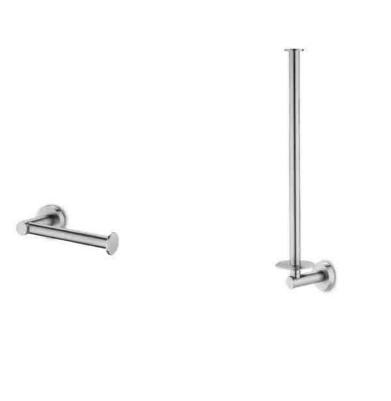

Minimalistic design

Matching colours

Solid stainless steel

Make your JEE-O wellness experience complete with the various JEE-O components.

Available in stainless steel in a variety of colours and finishes.

components

basin plug

siphon compact

siphon

angle valve

shower holder

wall bracket

0 0