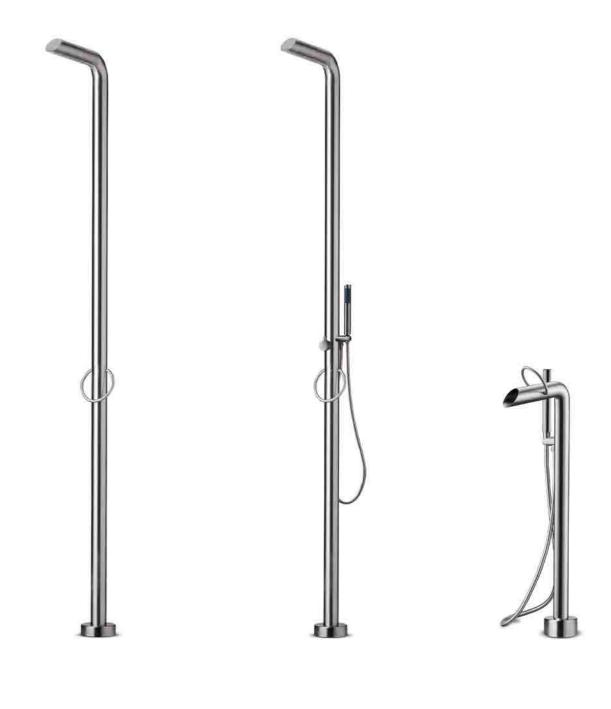

Available in brushed stainless steel.

original Series

Minimalistic design

Outdoors and indoors

Timeless

The fatline series includes freestanding showers made from the best stainless steel and available in brushed and polished. All showers have a sturdy design and come with a big shower head by which you can enjoy both indoors and outdoors at the pool or hottub.

Available in brushed stainless steel.

fatline

shower 02TH

132

shower 01\*

shower 02\*

\*Included: interchangeable shower head Ø8,5 cm shower 04

shower push