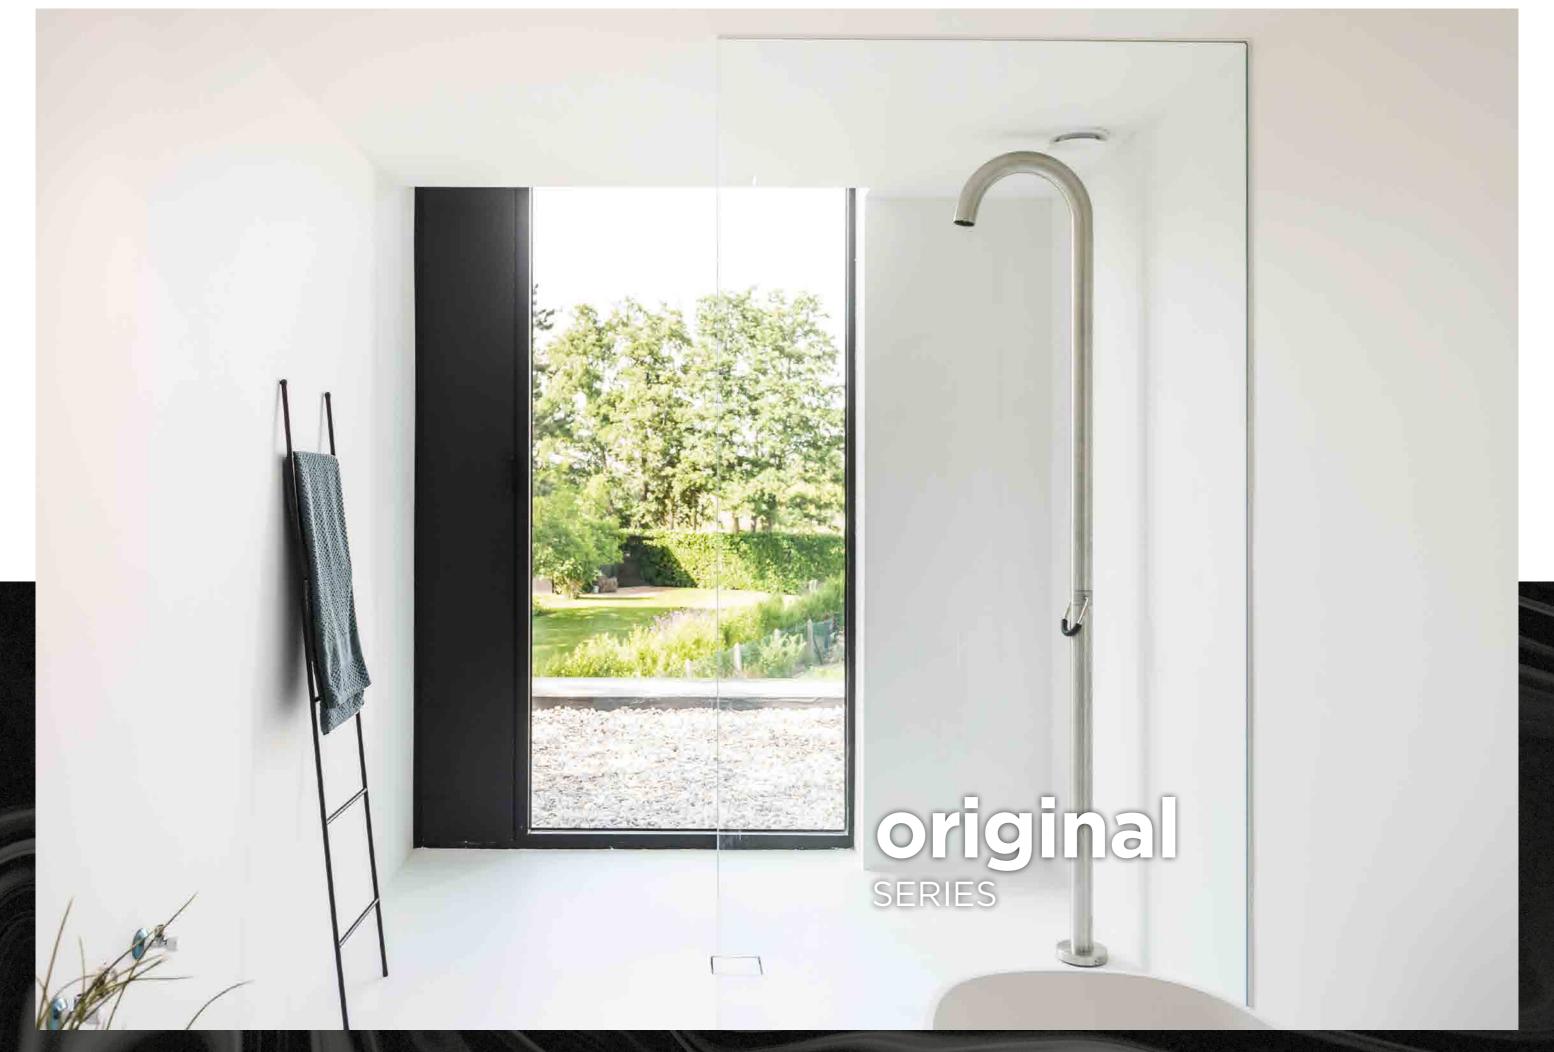

flow basin small

slimline toilet brush

120

slimline toilet roll holder

slimline spare roll holder

amsterdam basin small

- Minimalistic design
- Indoors and outdoors
- Solid stainless steel

The story of JEE-O begins with this first model: the original shower 01. This iconic design has an O-shape handle. Flow of water, hot or cold; due to this ring everything can be regulated with just one hand. As can be seen in the design the letters J and an O are together JEE-O.

Available in brushed stainless steel.

original Series

Minimalistic design

Outdoors and indoors

Timeless

The fatline series includes freestanding showers made from the best stainless steel and available in brushed and polished. All showers have a sturdy design and come with a big shower head by which you can enjoy both indoors and outdoors at the pool or hottub.

# original

Photo: Marble Moon

Project: Massimo Villabouw, Belguim

Featured items: shower 01 - 100-6100 and shower TH - 100-6310

Featured items: shower 01 - 200-6100

Featured items: shower 02 - 200-6210

# original

Photo: Tinello

Project: Tinello, The Netherlands

Page 128-129