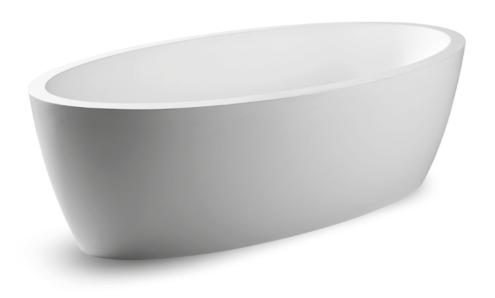

bath

basin high

basin

basin low

basin oval

26

Water takes on the shape of the object that contains it. That concept has been the starting point for Italian designer Brian Sironi in designing the JEE-O flow series. Up until the moment water flows from the faucet and is free to take on any shape, it has the shape of the pipes through which it flows.

Brian Sironi: "We rarely see the pipes; they are hidden away behind walls and under floors. These taps and mixers from the flow series reveal the piping, extending it into the bathroom."

flow series by Brian Sironi

- Matching mirrors
- Timeless

Together with the Italian Designer Brian Sironi this series is established. Water takes on the shape of the object that contains it. That concept has been the starting point in designing the flow series. This collection includes freestanding showers, wall shower, bath mixer and wall and top mounted taps.