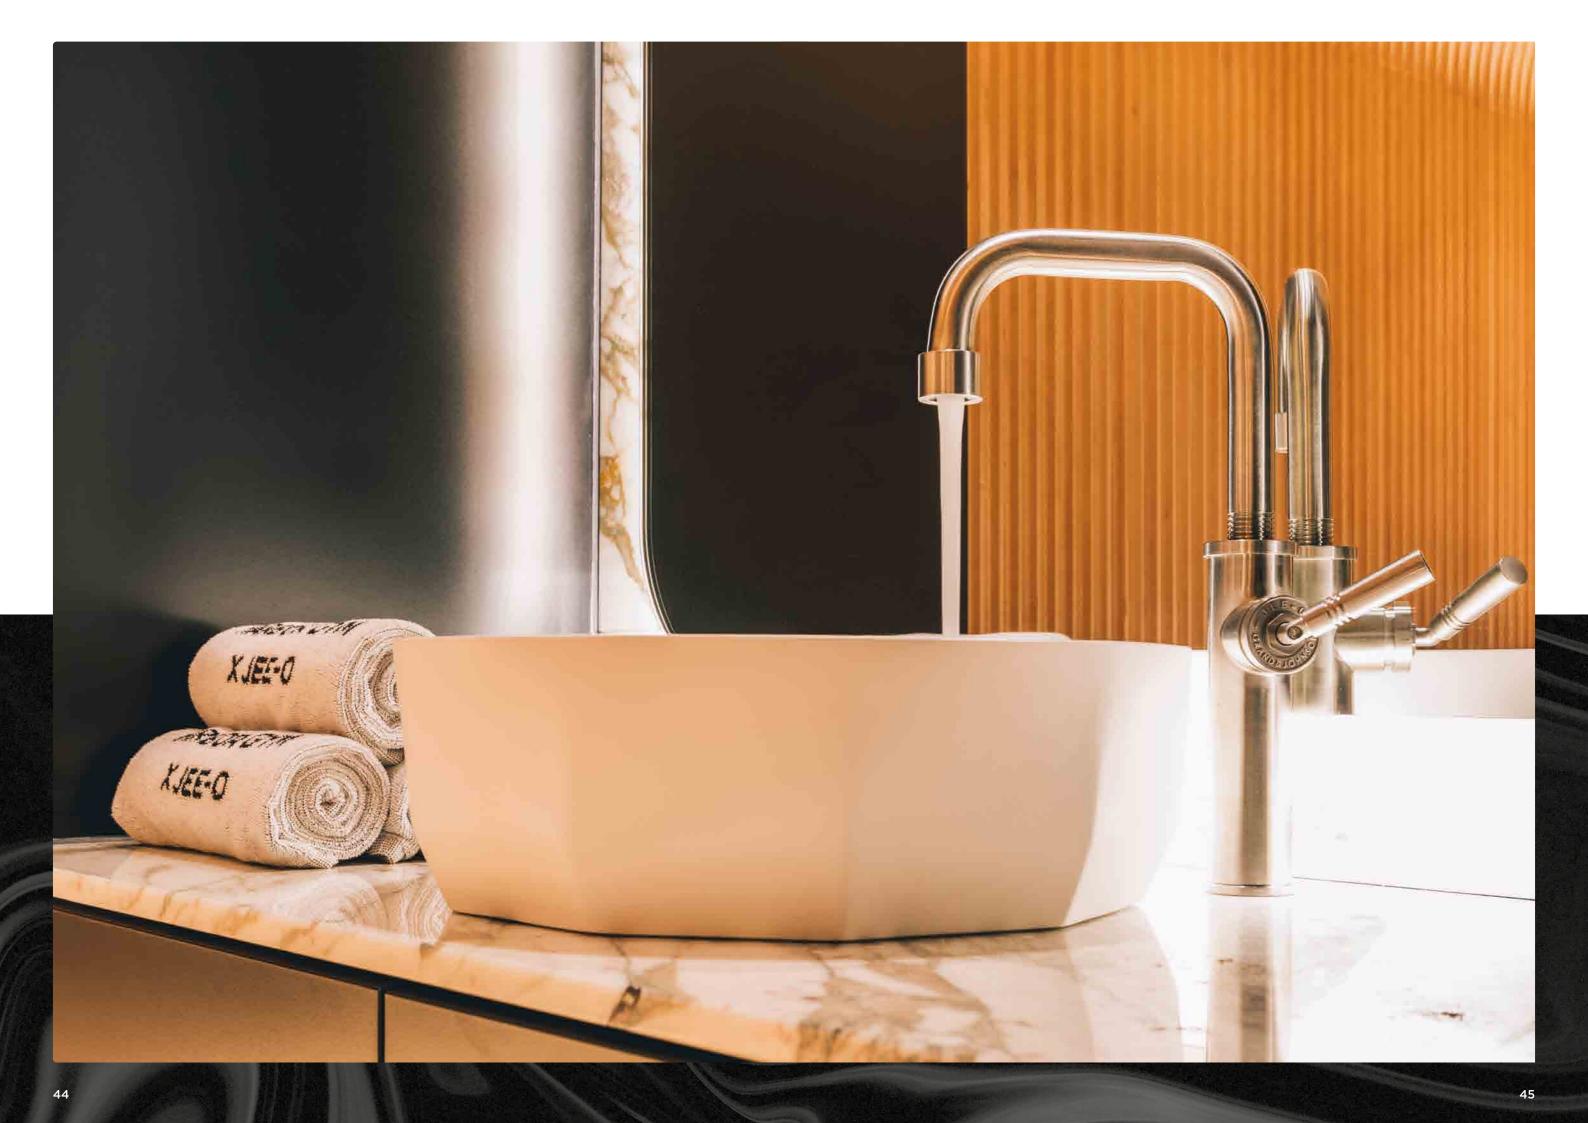

bath

basin high

basin

basin low

basin oval

26

Water takes on the shape of the object that contains it. That concept has been the starting point for Italian designer Brian Sironi in designing the JEE-O flow series. Up until the moment water flows from the faucet and is free to take on any shape, it has the shape of the pipes through which it flows.

Brian Sironi: "We rarely see the pipes; they are hidden away behind walls and under floors. These taps and mixers from the flow series reveal the piping, extending it into the bathroom."

flow series by Brian Sironi

- Matching mirrors
- Timeless

Together with the Italian Designer Brian Sironi this series is established. Water takes on the shape of the object that contains it. That concept has been the starting point in designing the flow series. This collection includes freestanding showers, wall shower, bath mixer and wall and top mounted taps.