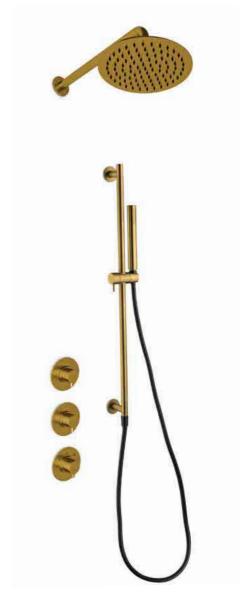

mixer TH

thermostat

diverter

valve

shower head small Ø25 cm

shower head large

shower head Ø28.5 cm

wall shower

ceiling shower lengths 15, 25 and 35 cm

body jet

shower combination 01

Includes: wall shower, shower head small, wall hand shower, thermostat and diverter

shower combination 02 Includes: wall shower, shower head small, wall hand shower, thermostat and 2 valves

shower combination 03 Includes: wall shower, shower head small, wall hand shower, mixer 02

shower combination 04
Includes: wall mounted shower arm, shower head small, wall shower bar, thermostat and diverter

shower combination 05
Includes: wall mounted shower arm, shower head small, wall shower bar, thermostat and 2 valves

bath combination 01 Includes: thermostat, diverter spout 90° long and wall hand shower