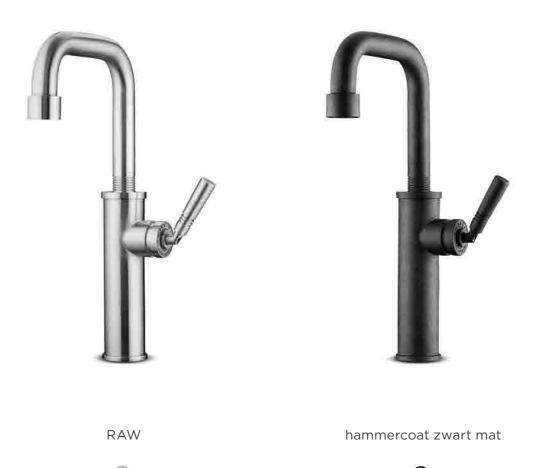

blue basin

brushed structured black bronze matt gold

This JEE-O slimline series is distinguished by the simplified forms and consists of a freestanding shower, freestanding bath mixers, top and wall mounted faucets, spouts a diversity of mixers and wall hand showers, wall and ceiling mounted shower heads and a body jet.

Adding colour to your bathroom helps creating a warm and luxurious atmosphere. The JEE-O slimline series is therefore available in brushed, structured black, bronze and matt gold. All products are made from high quality stainless steel.