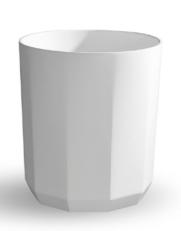

bath basin high basin basin basin low

"With our freestanding icons we wish to give people freedom to design the bathroom they desire for an energizing experience."

Lammert Moerman

The pure series is the embodiment of the natural energizing experience of flowing water. As the water cascades down from the spout, light is reflected in the water flow. Radiating the purest feeling that water can give. The pure series has a clean design with an O-ring to regulate both the water flow and the temperature.

## **pure** series by Lammert Moerman

shower 01

shower 02

bath mixer

maya bath maya basin moloko bath moloko basin

elaine bath elaine basin acanthus bath

79

annelli basin mango basin