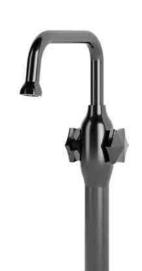

bloom series by Edward van Vliet

- Inspired by nature
- Unique design

This refined series is inspired by nature and geometrical shapes. This reflects in the smooth transition from facet to round shapes in the design of the baths and basins, and in the hexagonal-shaped faucet heads and handles. A sunflower served as inspiration for the shower head.

bloom series by edward van vliet

shower 01

shower 02

bath mixer

basin mixer

bidet

wall basin mixer

spout long