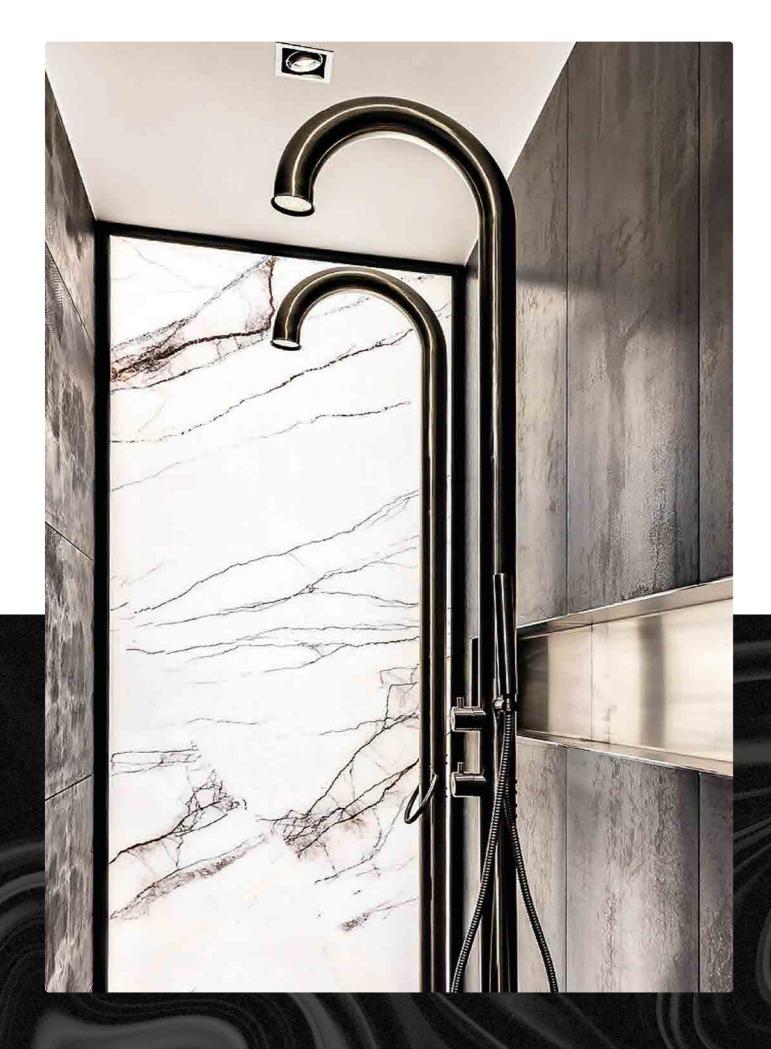

Available in brushed stainless steel.

original Series

Minimalistic design

Outdoors and indoors

Timeless

The fatline series includes freestanding showers made from the best stainless steel and available in brushed and polished. All showers have a sturdy design and come with a big shower head by which you can enjoy both indoors and outdoors at the pool or hottub.

Available in brushed stainless steel.

fatline

shower 02TH

132

shower 01\*

shower 02\*

\*Included: interchangeable shower head Ø8,5 cm shower 04

shower push