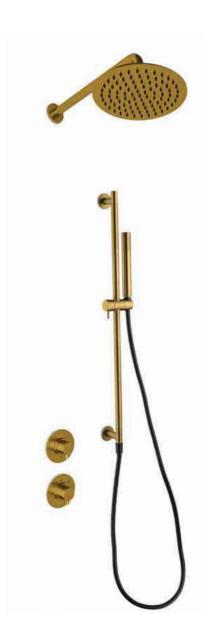

mixer TH

thermostat

diverter

valve

shower head small Ø25 cm

shower head large

shower head Ø28.5 cm

wall shower

ceiling shower lengths 15, 25 and 35 cm

body jet

shower combination 01

Includes: wall shower, shower head small, wall hand shower, thermostat and diverter

shower combination 02 Includes: wall shower, shower head small, wall hand shower, thermostat and 2 valves

shower combination 03 Includes: wall shower, shower head small, wall hand shower, mixer 02

shower combination 04
Includes: wall mounted shower arm, shower head small, wall shower bar, thermostat and diverter

shower combination 05
Includes: wall mounted shower arm, shower head small, wall shower bar, thermostat and 2 valves

bath combination 01 Includes: thermostat, diverter spout 90° long and wall hand shower