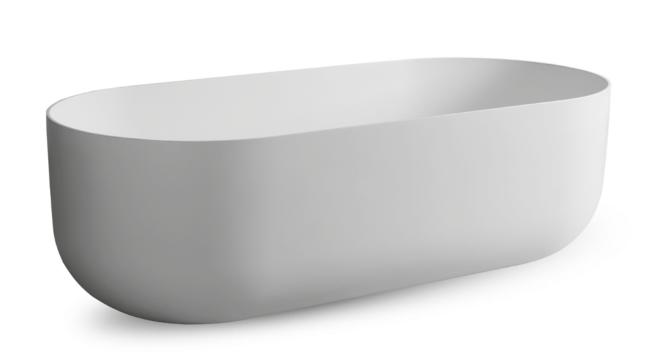

bath

basin high

basin

basin low

basin oval

26

Water takes on the shape of the object that contains it. That concept has been the starting point for Italian designer Brian Sironi in designing the JEE-O flow series. Up until the moment water flows from the faucet and is free to take on any shape, it has the shape of the pipes through which it flows.