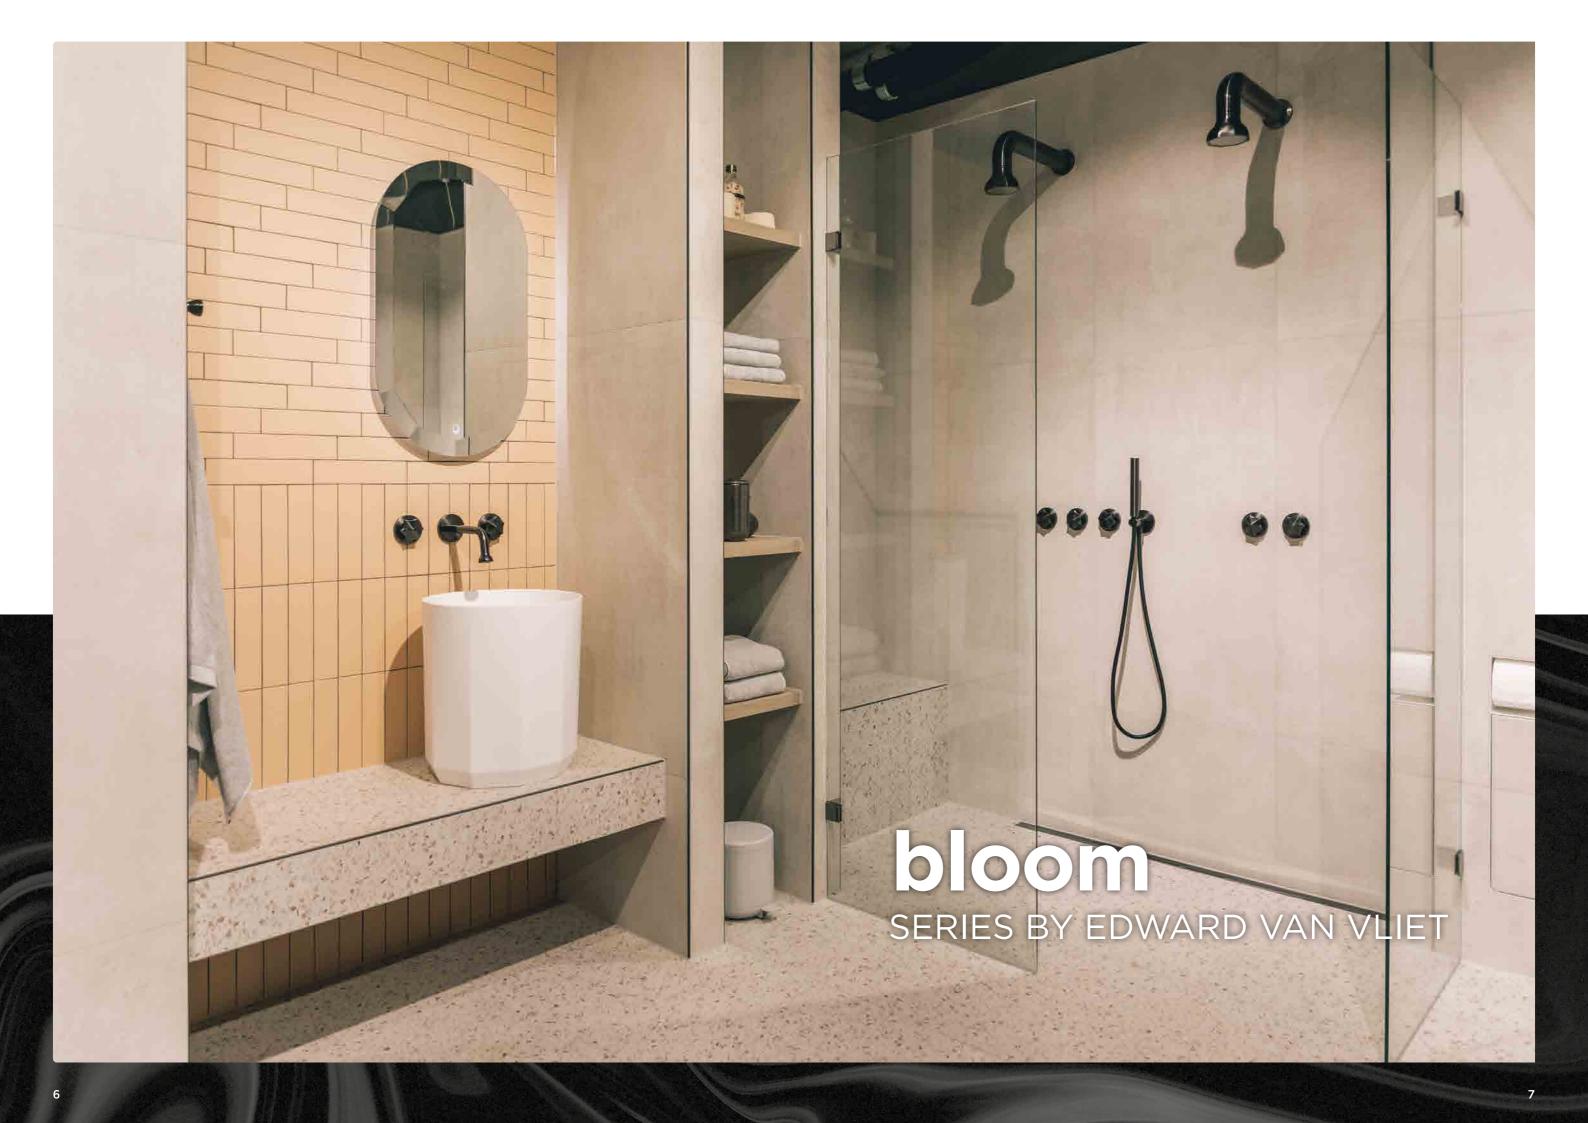

JEE-O unique bathrooms

Together with the well-known Dutch interior designer Edward van Vliet, JEE-O has designed a stylish bathroom collection: the bloom series. Like all designs of the top designer, the refined collection was inspired by nature and geometry.

Van Vliet's love of nature and geometrical shapes is reflected in the smooth transition from facet to round shapes in the design of the baths and basins, and in the hexagonal-shaped faucet heads and handles. A sunflower served as inspiration for the shower head.

The timeless bloom collection includes all the elements for optimum bathroom enjoyment: a bath, top mounted and freestanding basins, a ceiling shower and wall shower, and accessories. Designed with care and vision, they are all eye-catchers with international allure to suit any bathroom.

bloom series by Edward van Vliet

- Inspired by nature
- Unique design

This refined series is inspired by nature and geometrical shapes. This reflects in the smooth transition from facet to round shapes in the design of the baths and basins, and in the hexagonal-shaped faucet heads and handles. A sunflower served as inspiration for the shower head.

#### bloom

Photo: Bram Kahmann Project: Boer Staphorst, The Netherlands

Featured items: robe hook - 601-0106, mirror 60 - 601-0317, wall basin mixer - 600-1506, basin - SWMBAS82, wall shower - 600-6906, diverter - 600-2206, wand valve - 600- 2106 en wall hand shower - 600-6916