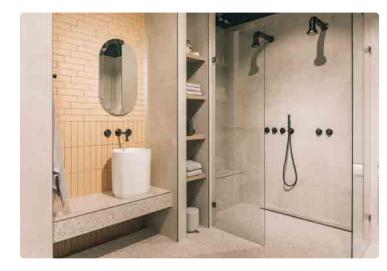

blue basin

brushed structured black bronze matt gold

This JEE-O slimline series is distinguished by the simplified forms and consists of a freestanding shower, freestanding bath mixers, top and wall mounted faucets, spouts a diversity of mixers and wall hand showers, wall and ceiling mounted shower heads and a body jet.

Adding colour to your bathroom helps creating a warm and luxurious atmosphere. The JEE-O slimline series is therefore available in brushed, structured black, bronze and matt gold. All products are made from high quality stainless steel.

slimline SERIES

2 hole mixer set low

2 hole mixer set high

wall basin mixer

spout long

**•** • • •

spout

spout short