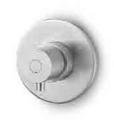

mixer TH

thermostat

diverter

valve

shower head small Ø25 cm

shower head large

shower head Ø28.5 cm

wall shower