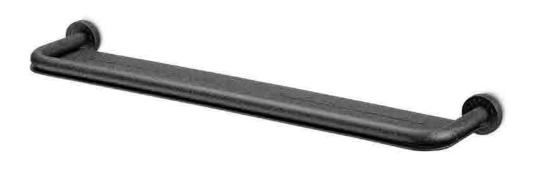

spout short

toilet roll holder

spare roll holder

robe hook

towel holder

towel rack

shelf

mirror 80 mirror 60 mirror 45