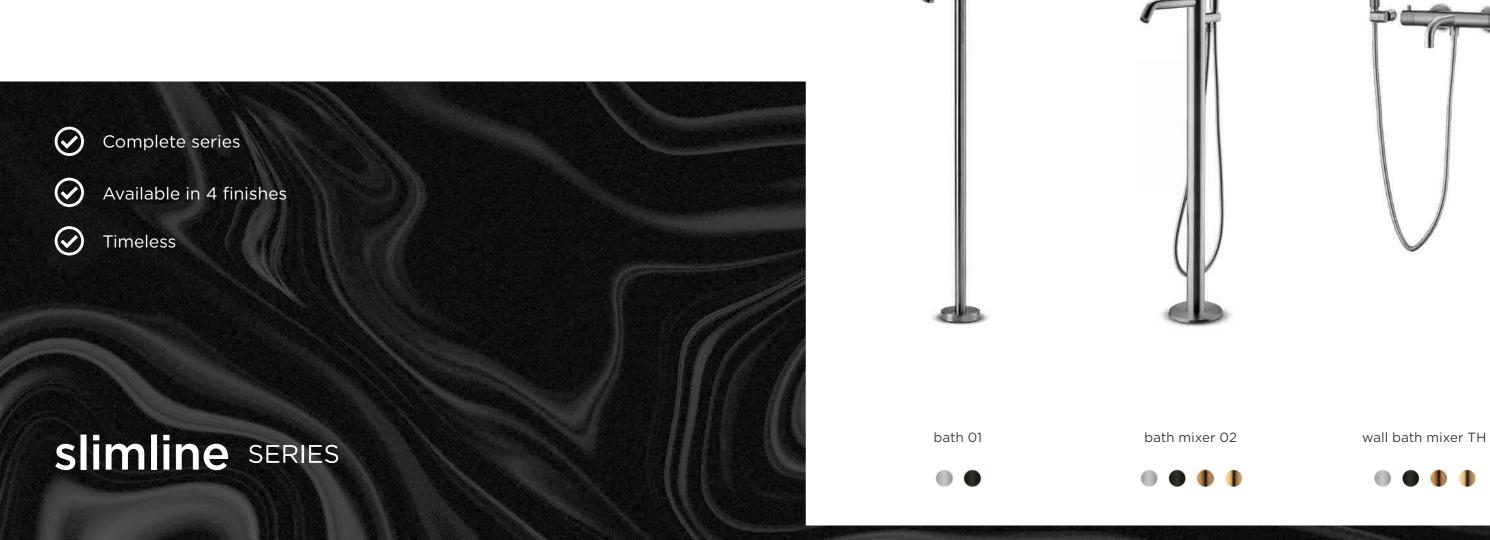

blue basin

brushed structured black bronze matt gold

This JEE-O slimline series is distinguished by the simplified forms and consists of a freestanding shower, freestanding bath mixers, top and wall mounted faucets, spouts a diversity of mixers and wall hand showers, wall and ceiling mounted shower heads and a body jet.

Adding colour to your bathroom helps creating a warm and luxurious atmosphere. The JEE-O slimline series is therefore available in brushed, structured black, bronze and matt gold. All products are made from high quality stainless steel.