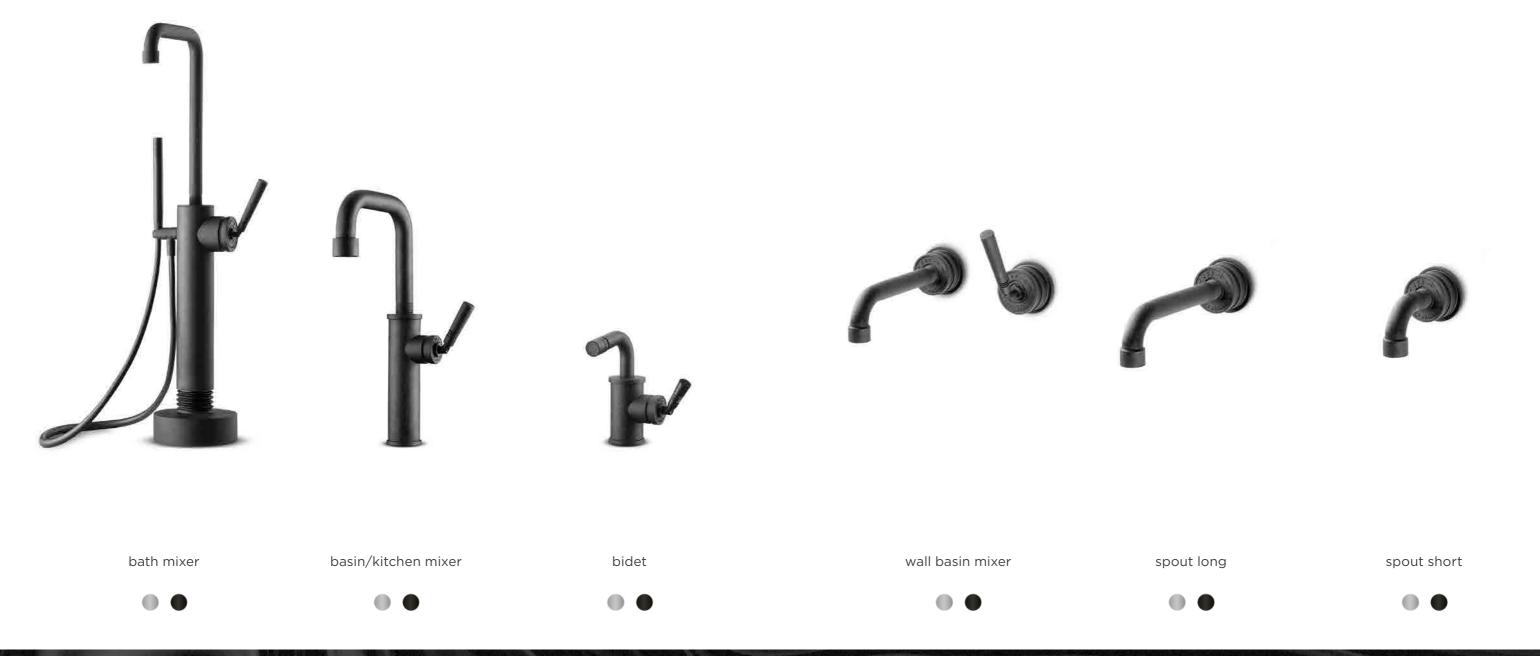

bloom series by edward van vliet

shower 01

shower 02

bath mixer

basin mixer

bidet

wall basin mixer

spout long

spout short

toilet roll holder

spare roll holder

robe hook

towel holder

towel rack

shelf

mirror 80 mirror 60 mirror 45