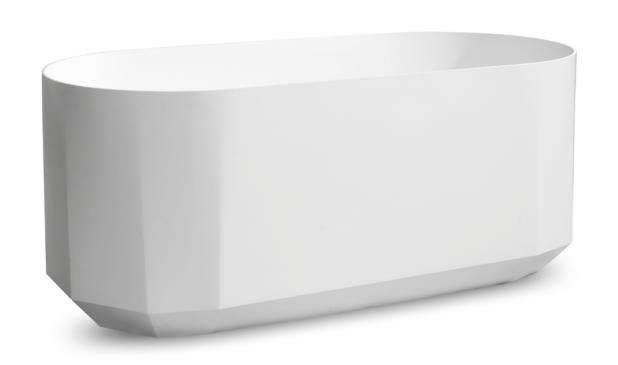

bath

basin high

basin

basin low

basin oval

26

Water takes on the shape of the object that contains it. That concept has been the starting point for Italian designer Brian Sironi in designing the JEE-O flow series. Up until the moment water flows from the faucet and is free to take on any shape, it has the shape of the pipes through which it flows.

bath basin high basin basin basin low

"With our freestanding icons we wish to give people freedom to design the bathroom they desire for an energizing experience."

Lammert Moerman

The pure series is the embodiment of the natural energizing experience of flowing water. As the water cascades down from the spout, light is reflected in the water flow. Radiating the purest feeling that water can give. The pure series has a clean design with an O-ring to regulate both the water flow and the temperature.