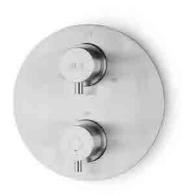

mixer TH

thermostat

diverter

valve

shower head small Ø25 cm

shower head large

shower head Ø28.5 cm

wall shower