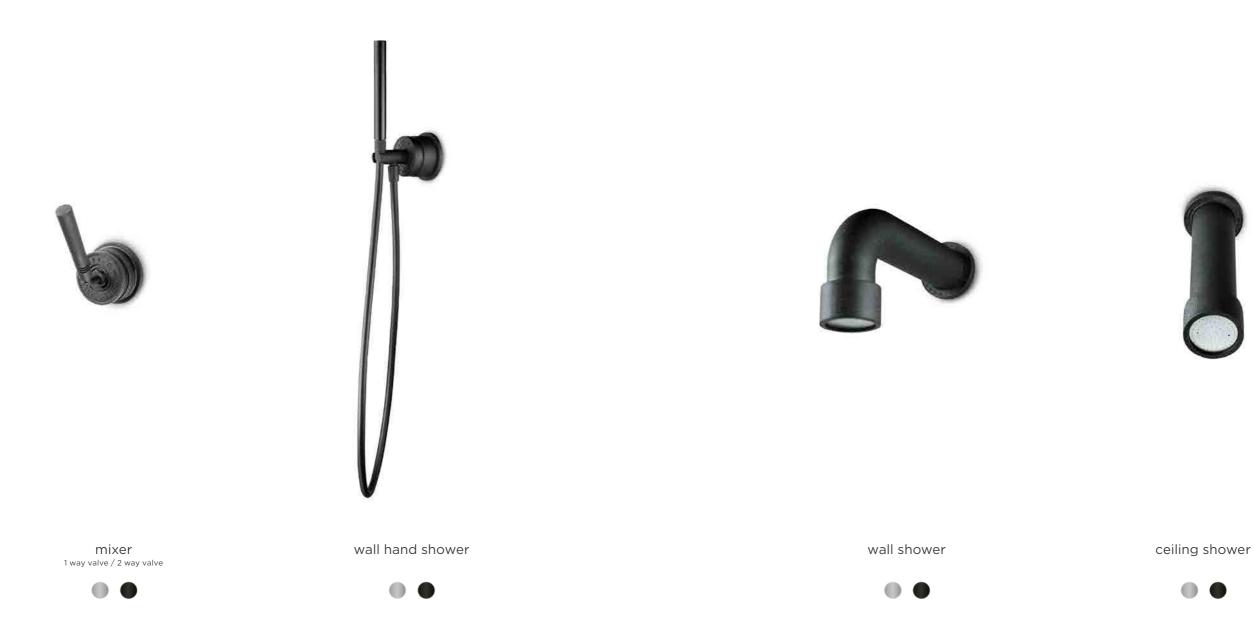

blue basin

brushed structured black bronze matt gold

This JEE-O slimline series is distinguished by the simplified forms and consists of a freestanding shower, freestanding bath mixers, top and wall mounted faucets, spouts a diversity of mixers and wall hand showers, wall and ceiling mounted shower heads and a body jet.

mixer TH

thermostat

diverter

valve

shower head small Ø25 cm

shower head large

shower head Ø28.5 cm

wall shower

ceiling shower lengths 15, 25 and 35 cm

body jet

shower combination 01

Includes: wall shower, shower head small, wall hand shower, thermostat and diverter

shower combination 02 Includes: wall shower, shower head small, wall hand shower, thermostat and 2 valves