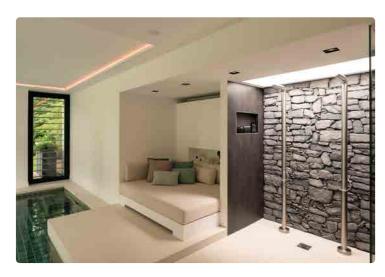

#### bloom

Photo: Bram Kahmann Project: Boer Staphorst, The Netherlands

Featured items: robe hook - 601-0106, mirror 60 - 601-0317, wall basin mixer - 600-1506, basin - SWMBAS82, wall shower - 600-6906, diverter - 600-2206, wand valve - 600- 2106 en wall hand shower - 600-6916