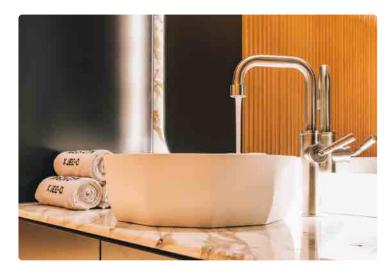

#### flow

Photo: Bram Kahmann Project: De Eerste Kamer. The Netherlands

Featured items: basin - SWMBAS73 and wall basin mixer towel bar - 500-1570

Page 42-43