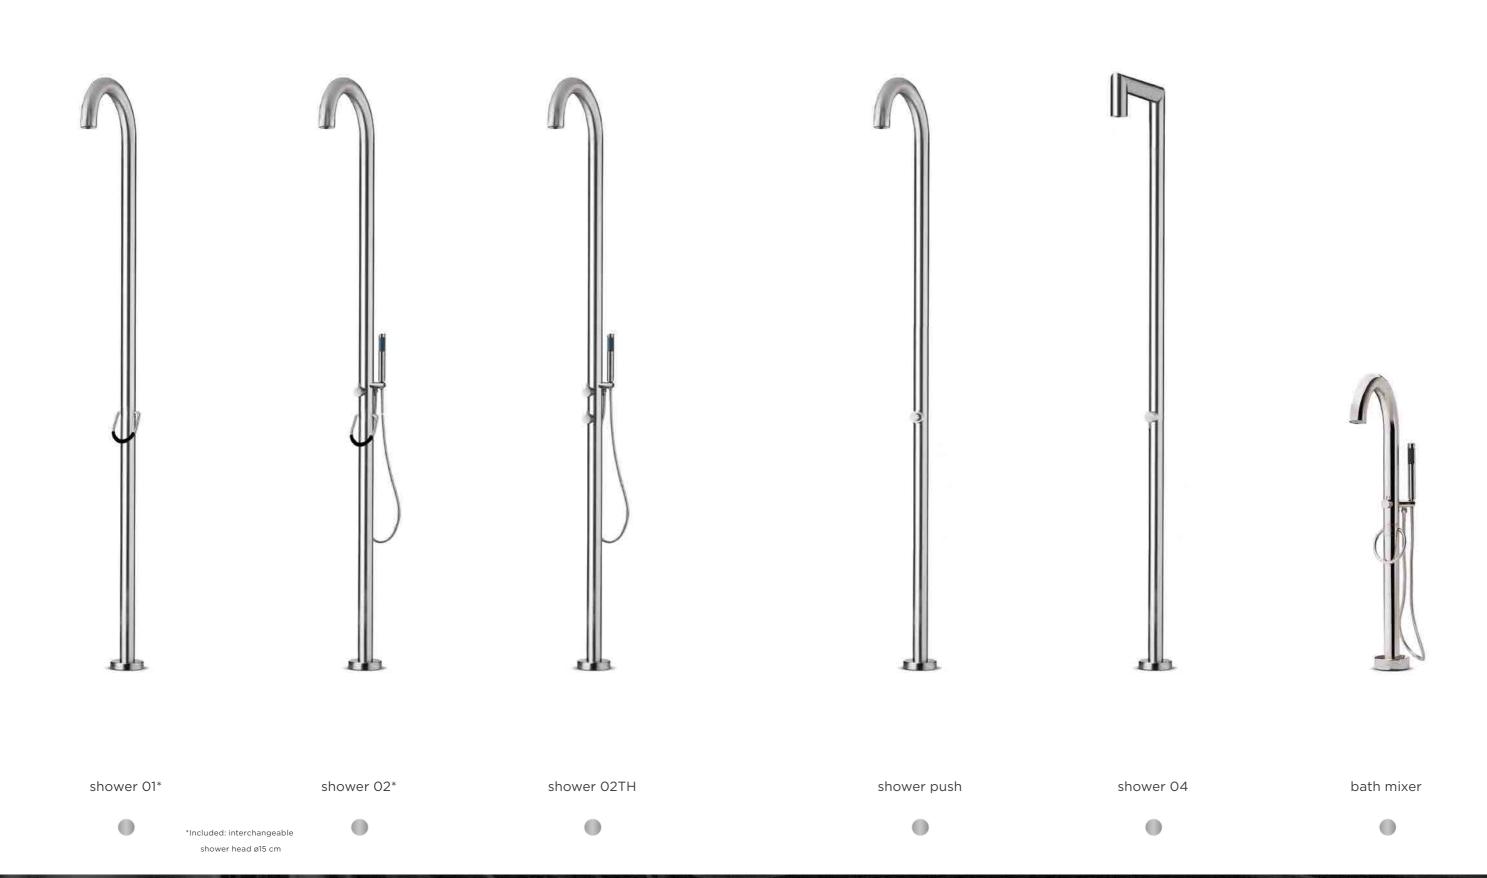

Available in brushed stainless steel.

original Series

Minimalistic design

Outdoors and indoors

Timeless

The fatline series includes freestanding showers made from the best stainless steel and available in brushed and polished. All showers have a sturdy design and come with a big shower head by which you can enjoy both indoors and outdoors at the pool or hottub.

Available in brushed stainless steel.

fatline

shower 02TH

132

shower 01\*

shower 02\*

\*Included: interchangeable shower head Ø8,5 cm shower 04

shower push