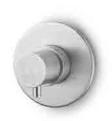

mixer TH

thermostat

diverter

valve

shower head small Ø25 cm

shower head large

shower head Ø28.5 cm

wall shower