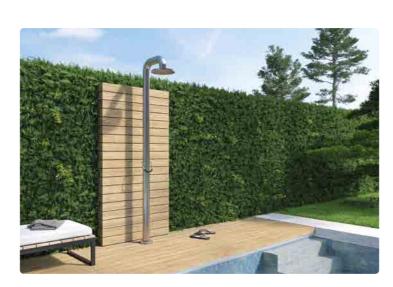

flow basin small

slimline toilet brush

120

slimline toilet roll holder

slimline spare roll holder

amsterdam basin small

- Minimalistic design
- Indoors and outdoors
- Solid stainless steel

The story of JEE-O begins with this first model: the original shower 01. This iconic design has an O-shape handle. Flow of water, hot or cold; due to this ring everything can be regulated with just one hand. As can be seen in the design the letters J and an O are together JEE-O.

Available in brushed stainless steel.

original Series

Minimalistic design

Outdoors and indoors

Timeless

The fatline series includes freestanding showers made from the best stainless steel and available in brushed and polished. All showers have a sturdy design and come with a big shower head by which you can enjoy both indoors and outdoors at the pool or hottub.