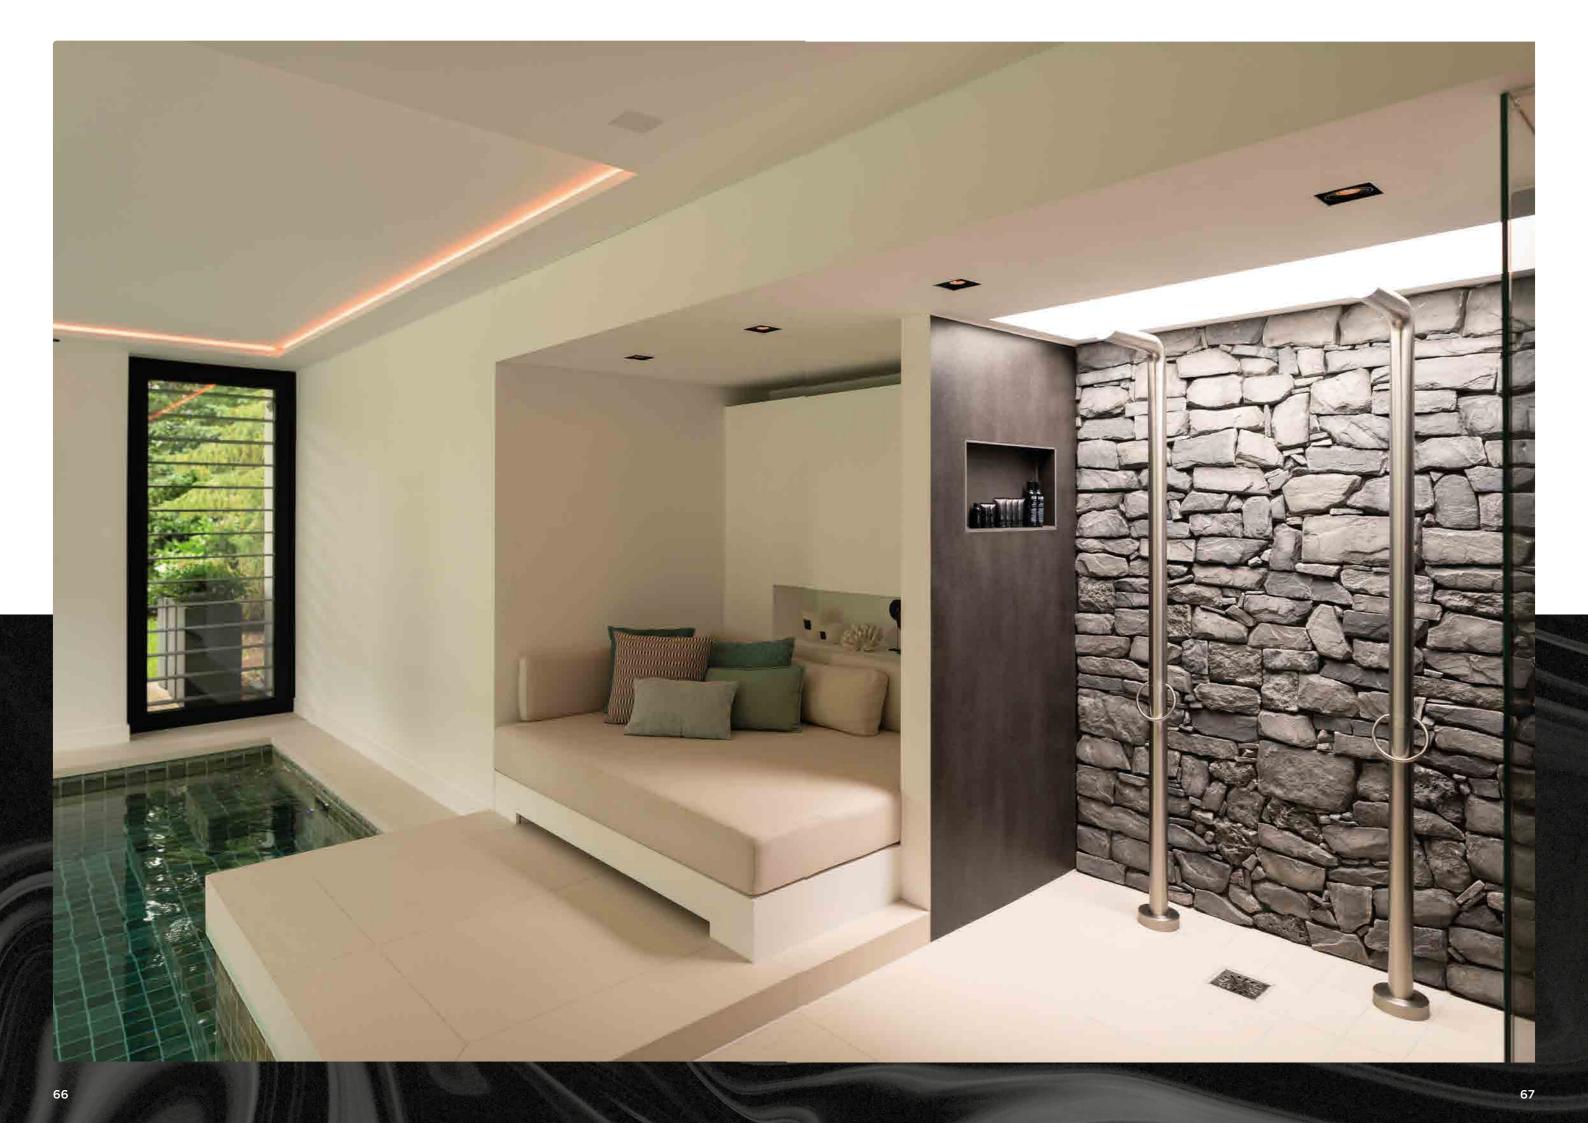

ho** series by grand & Johnson





\*The JEE-O soho shower 01 won a Red Dot award and a German Design Award.



- Matching accessories
- RedDot Award and German Design Award\*

This series is inspired by the vibrant neighborhood SoHo in New York. Together with designstudio Grand & Johnson this sturdy design became a complete series included baths, basins and accessories. The mixer can be used as a subtle joystick and with one move you can regulate hot and cold.

SOho SERIES BY GRAND & JOHNSON





shower 01

shower 02

















toilet roll holder

spare roll holder

toilet brush

soap dish

soap dispenser











wall soap dispenser

wall cup

robe hook

towel holder







towel rack



shelf







mirror 30



mirror 50















bath basin high basin basin basin low









"With our freestanding icons we wish to give people freedom to design the bathroom they desire for an energizing experience."

Lammert Moerman

The pure series is the embodiment of the natural energizing experience of flowing water. As the water cascades down from the spout, light is reflected in the water flow. Radiating the purest feeling that water can give. The pure series has a clean design with an O-ring to regulate both the water flow and the temperature.

This beautiful JEE-O pure series is designed by Lammert Moerman and consists of a freestanding shower, wall and top mounted faucets and a freestanding and wall mounted bath mixer.

**pure** series by Lammert Moerman



- Trademark ring
- Seen at Rituals Cosmetics

The design of the pure series has Asian influences and is giv