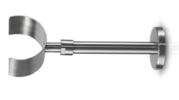

blue basin

brushed structured black bronze matt gold

This JEE-O slimline series is distinguished by the simplified forms and consists of a freestanding shower, freestanding bath mixers, top and wall mounted faucets, spouts a diversity of mixers and wall hand showers, wall and ceiling mounted shower heads and a body jet.

Adding colour to your bathroom helps creating a warm and luxurious atmosphere. The JEE-O slimline series is therefore available in brushed, structured black, bronze and matt gold. All products are made from high quality stainless steel.

slimline SERIES

2 hole mixer set low

2 hole mixer set high

wall basin mixer

spout long

**•** • • •

spout

spout short