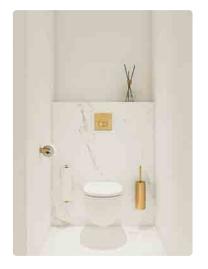

### toilet

Photo: JEE-O Project: Oslo, Norway

Featured items: slimline toilet roll holder - 801-0015, slimline spare roll holder - 801-0025 flush plate XS - 007-0015, toilet white - 007-1007 and slimline toilet brush - 801-0035

Featured items: shower 01 - 100-6100