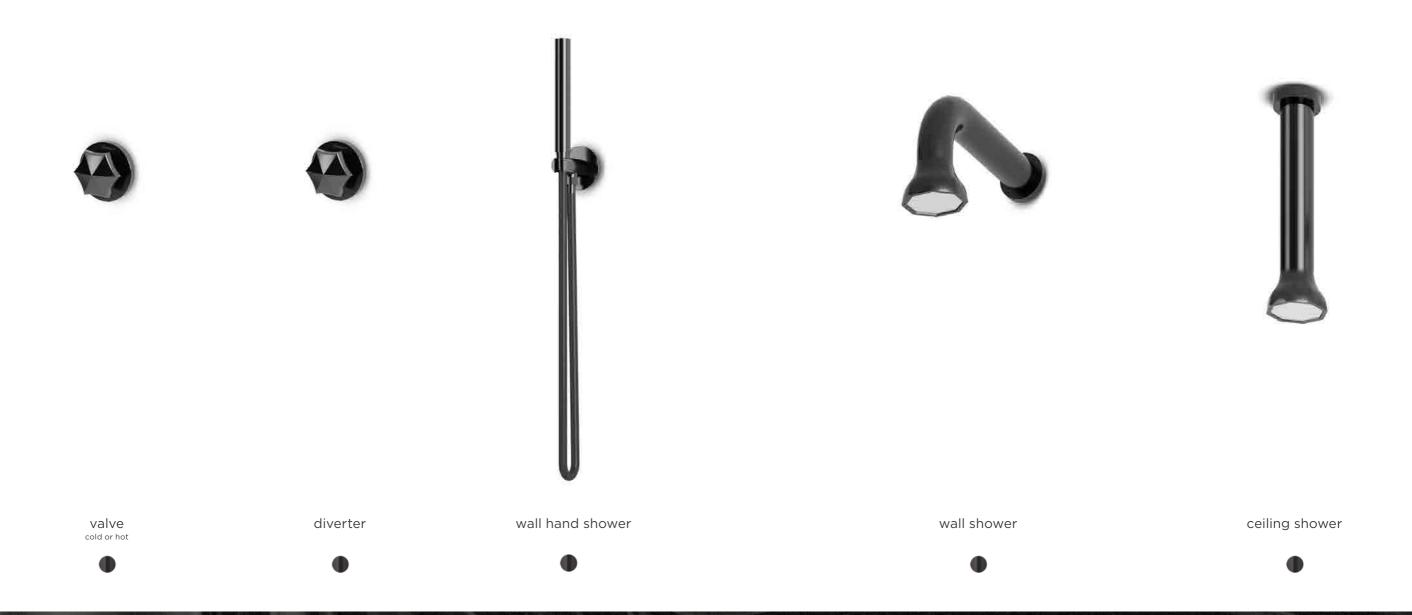

mixer TH

thermostat

diverter

valve

shower head small Ø25 cm

shower head large

shower head Ø28.5 cm

wall shower

ceiling shower lengths 15, 25 and 35 cm

body jet

shower combination 01

Includes: wall shower, shower head small, wall hand shower, thermostat and diverter

shower combination 02 Includes: wall shower, shower head small, wall hand shower, thermostat and 2 valves