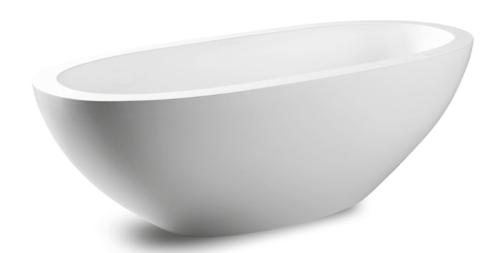

bath basin high basin basin basin low

"With our freestanding icons we wish to give people freedom to design the bathroom they desire for an energizing experience."

Lammert Moerman

The pure series is the embodiment of the natural energizing experience of flowing water. As the water cascades down from the spout, light is reflected in the water flow. Radiating the purest feeling that water can give. The pure series has a clean design with an O-ring to regulate both the water flow and the temperature.

This beautiful JEE-O pure series is designed by Lammert Moerman and consists of a freestanding shower, wall and top mounted faucets and a freestanding and wall mounted bath mixer.

**pure** series by Lammert Moerman

- Trademark ring
- Seen at Rituals Cosmetics

The design of the pure series has Asian influences and is giving you the ultimate feeling of wellness and tranquility. The iconic ring is both an on-and-off tap and a regulator for warm and cold water. This series includes freestanding shower, bath mixer, wall en top mounted taps.