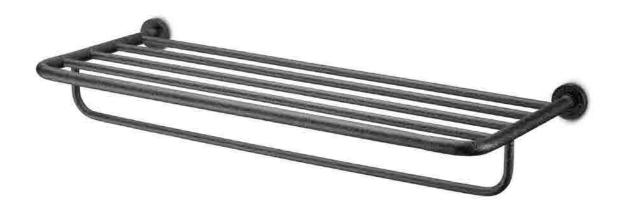

spout short

toilet roll holder

spare roll holder

robe hook

towel holder

towel rack

shelf

mirror 80 mirror 60 mirror 45