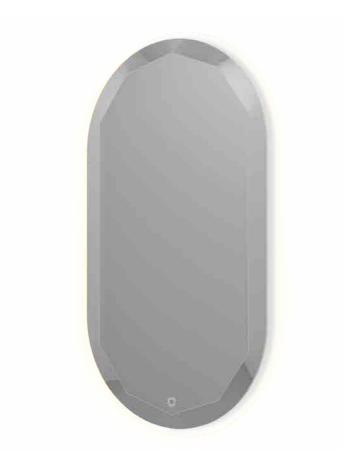

bloom series by edward van vliet

shower 01

shower 02

bath mixer

basin mixer

bidet

wall basin mixer

spout long

spout short

toilet roll holder

spare roll holder

robe hook

towel holder

towel rack

shelf

mirror 80 mirror 60 mirror 45