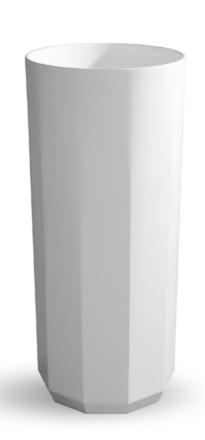

bath basin high basin basin basin low

"With our freestanding icons we wish to give people freedom to design the bathroom they desire for an energizing experience."

Lammert Moerman

The pure series is the embodiment of the natural energizing experience of flowing water. As the water cascades down from the spout, light is reflected in the water flow. Radiating the purest feeling that water can give. The pure series has a clean design with an O-ring to regulate both the water flow and the temperature.

## **pure** series by Lammert Moerman

shower 01

shower 02

bath mixer

maya bath maya basin moloko bath moloko basin

elaine bath elaine basin acanthus bath

79

annelli basin mango basin