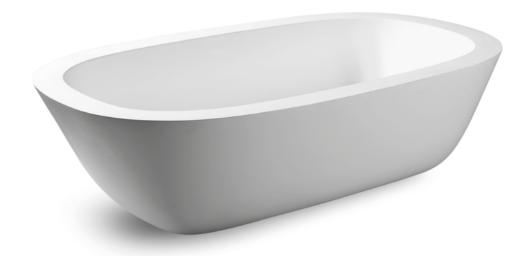

bath

basin high

basin

basin low

basin oval

26

Water takes on the shape of the object that contains it. That concept has been the starting point for Italian designer Brian Sironi in designing the JEE-O flow series. Up until the moment water flows from the faucet and is free to take on any shape, it has the shape of the pipes through which it flows.

Brian Sironi: "We rarely see the pipes; they are hidden away behind walls and under floors. These taps and mixers from the flow series reveal the piping, extending it into the bathroom."

flow series by Brian Sironi

- Matching mirrors
- Timeless

Together with the Italian Designer Brian Sironi this series is established. Water takes on the shape of the object that contains it. That concept has been the starting point in designing the flow series. This collection includes freestanding showers, wall shower, bath mixer and wall and top mounted taps.