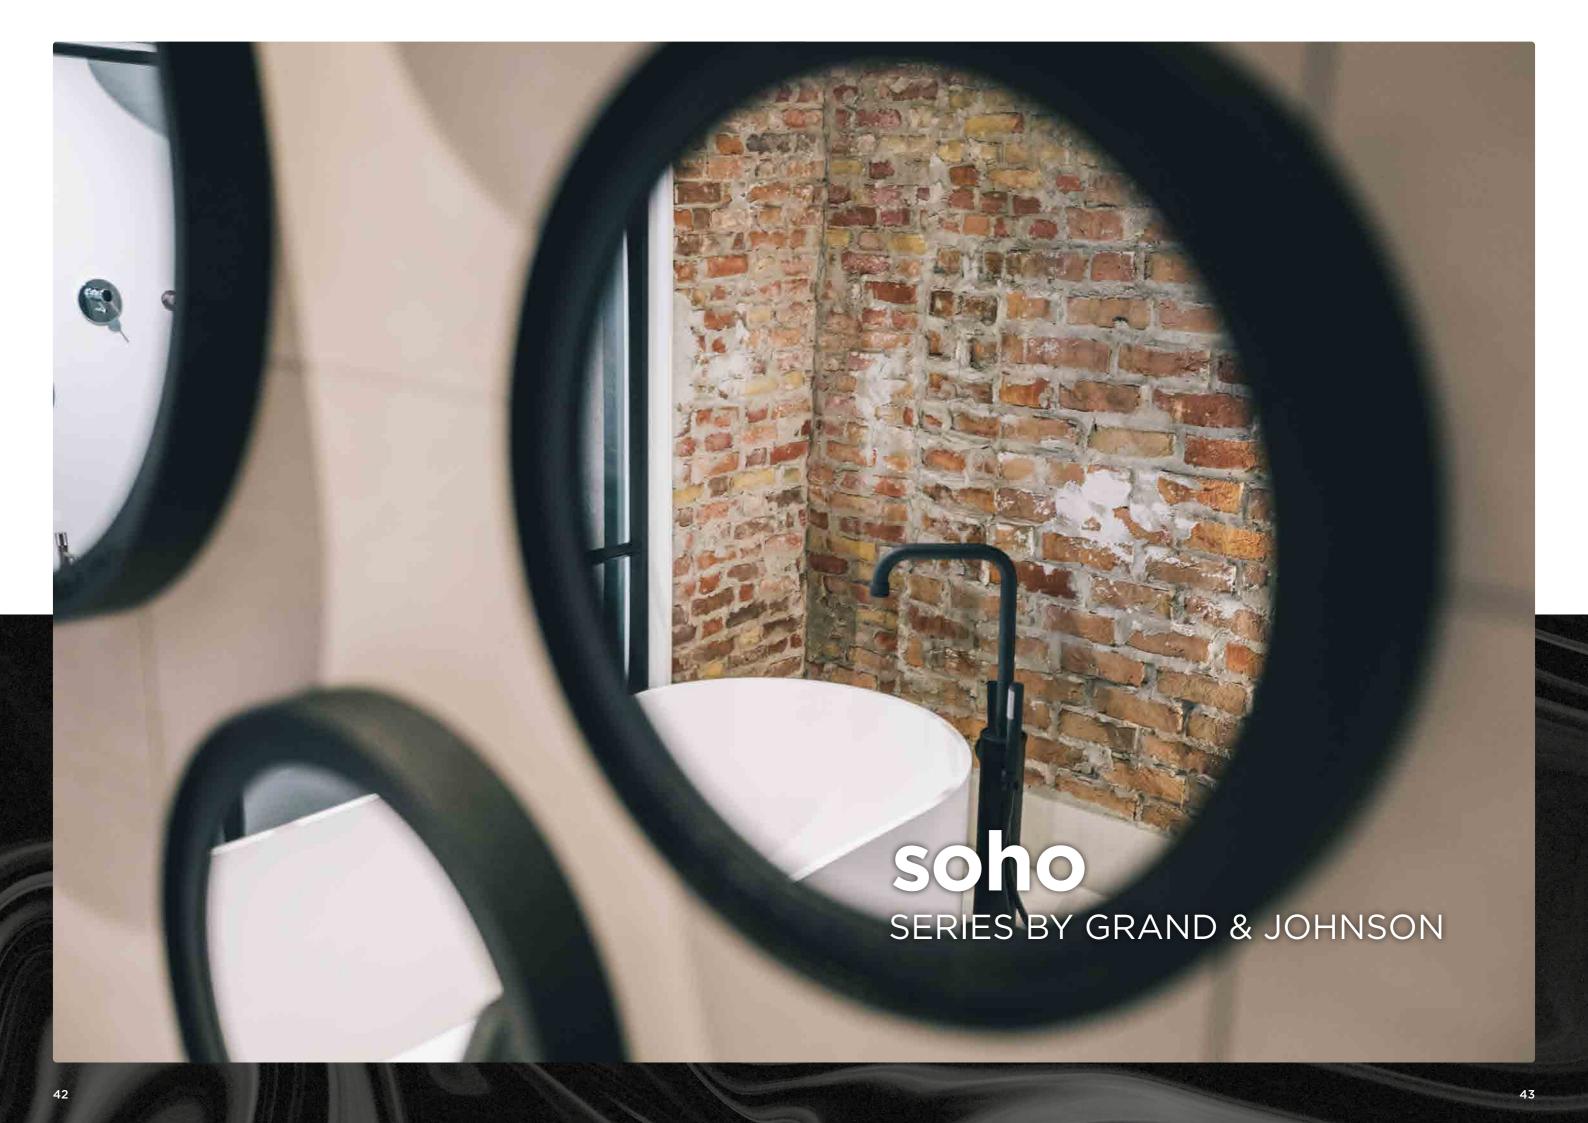

SoHo is a vibrant neighborhood in cosmopolitan New York. A dynamic melting pot of cultures and styles, and home to countless industrial loft apartments, SoHo is austere and stark. This freestanding productline is characterized by the same simplicity. Less is more. Thanks to the one-move cartridge in the faucet mechanism, the cleverly designed handle with a tactile rubber coating can be operated in the same way as a joystick. The JEE-O soho series is the first productline to result from the alliance between JEE-O and the Amsterdam-based design studio Grand & Johnson: creative cosmopolitans working together to shape maximal minimalism.

**soho** series by grand & Johnson

\*The JEE-O soho shower 01 won a Red Dot award and a German Design Award.

- Matching accessories
- RedDot Award and German Design Award\*

This series is inspired by the vibrant neighborhood SoHo in New York. Together with designstudio Grand & Johnson this sturdy design became a complete series included baths, basins and accessories. The mixer can be used as a subtle joystick and with one move you can regulate hot and cold.