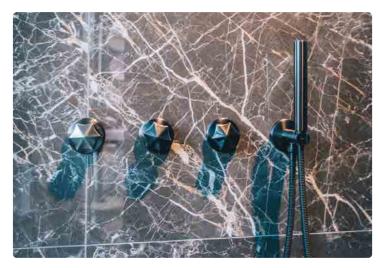

bath

basin high

basin

basin low

basin oval

26

Water takes on the shape of the object that contains it. That concept has been the starting point for Italian designer Brian Sironi in designing the JEE-O flow series. Up until the moment water flows from the faucet and is free to take on any shape, it has the shape of the pipes through which it flows.

Brian Sironi: "We rarely see the pipes; they are hidden away behind walls and under floors. These taps and mixers from the flow series reveal the piping, extending it into the bathroom."

flow series by Brian Sironi

- Matching mirrors
- Timeless

Together with the Italian Designer Brian Sironi this series is established. Water takes on the shape of the object that contains it. That concept has been the starting point in designing the flow series. This collection includes freestanding showers, wall shower, bath mixer and wall and top mounted taps.

flow series by Brian Sironi

wall shower mixer

wall basin mixer

wall basin mixer towel bar left/right

mirror 50

mirror 80

basin small

basin high basin