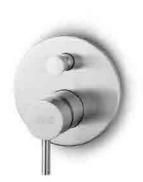

mixer TH

thermostat

diverter

valve

shower head small Ø25 cm

shower head large

shower head Ø28.5 cm

wall shower