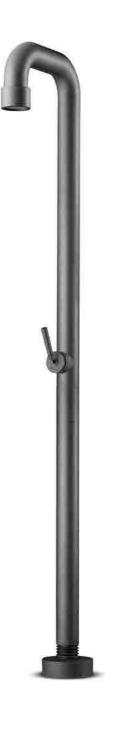

blue basin

brushed structured black bronze matt gold

This JEE-O slimline series is distinguished by the simplified forms and consists of a freestanding shower, freestanding bath mixers, top and wall mounted faucets, spouts a diversity of mixers and wall hand showers, wall and ceiling mounted shower heads and a body jet.

Available in brushed stainless steel.

original Series

Minimalistic design

Outdoors and indoors

Timeless

The fatline series includes freestanding showers made from the best stainless steel and available in brushed and polished. All showers have a sturdy design and come with a big shower head by which you can enjoy both indoors and outdoors at the pool or hottub.