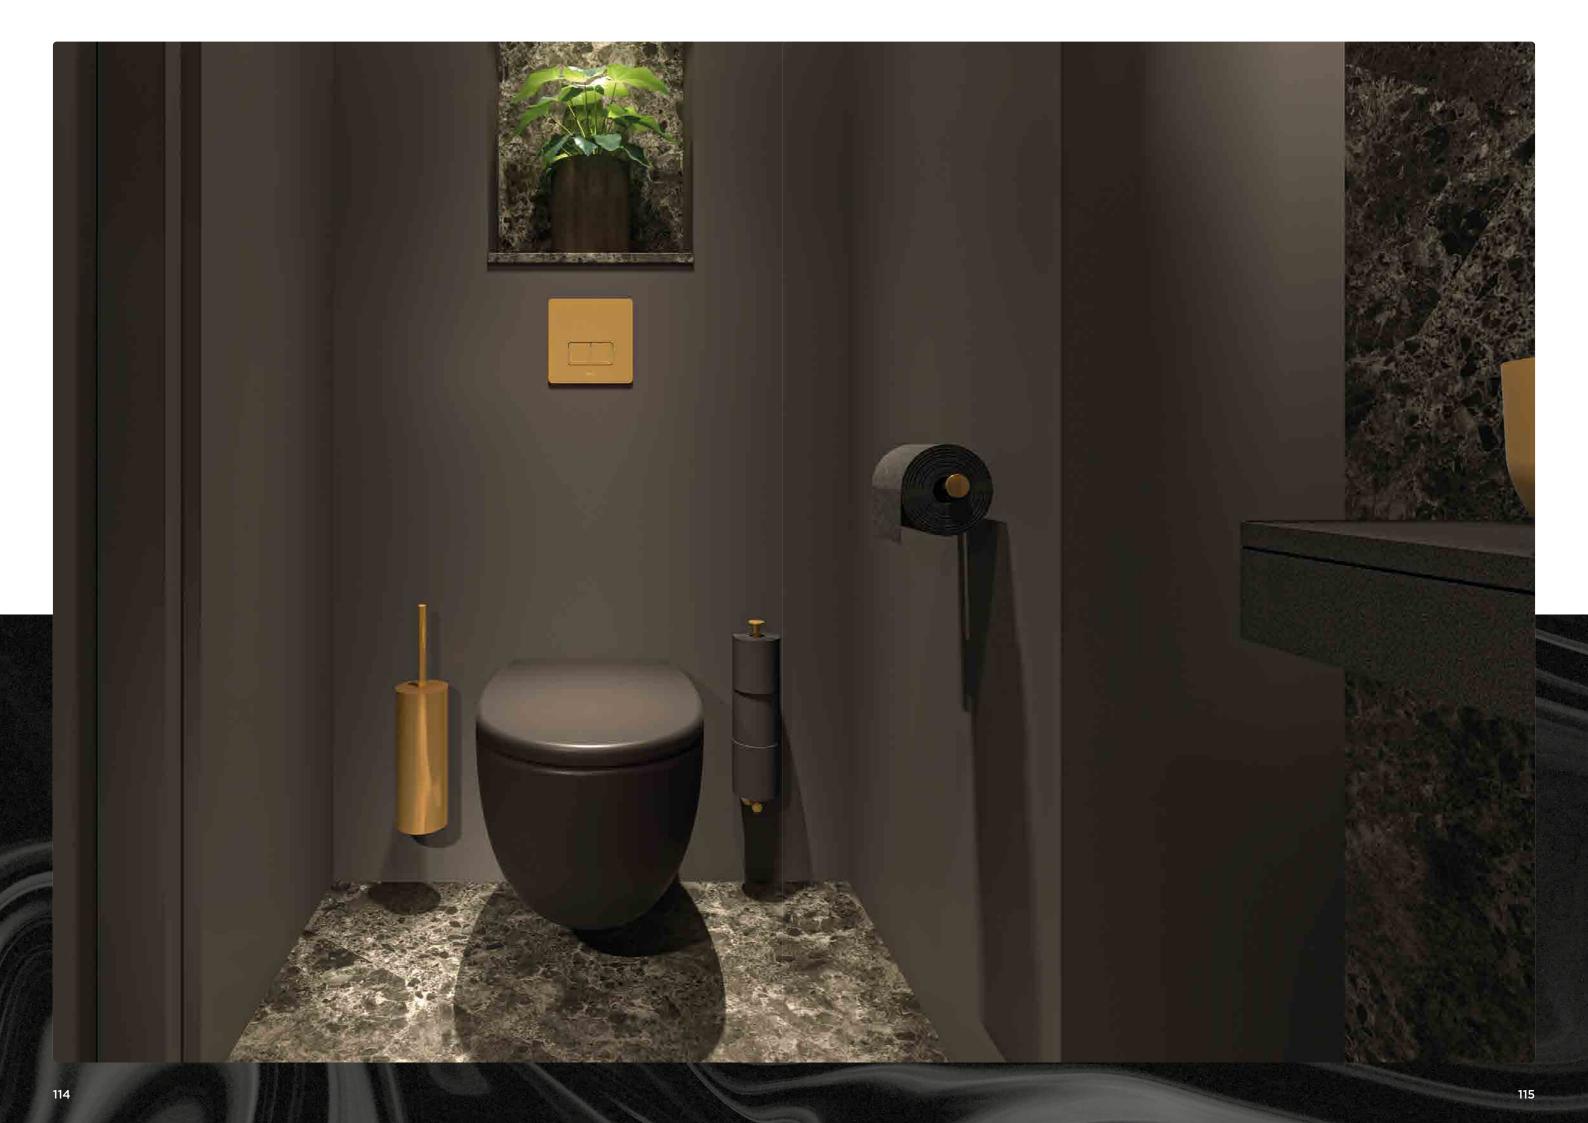

## toilet

Photo: JEE-O Project: Brussels, Belgium

Featured items: slimline toilet brush - 801-0035, flush plate XS - 007-0015, toilet black - 007-1003, slimline spare roll holder - 801-0025 and slimline toilet roll holder - 801-0015