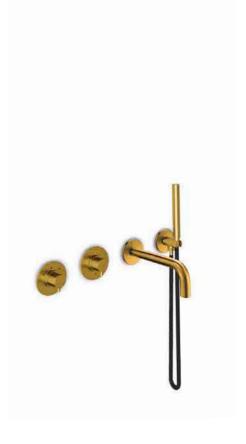

mixer TH

thermostat

diverter

valve

shower head small Ø25 cm

shower head large

shower head Ø28.5 cm

wall shower

ceiling shower lengths 15, 25 and 35 cm

body jet

shower combination 01

Includes: wall shower, shower head small, wall hand shower, thermostat and diverter

shower combination 02 Includes: wall shower, shower head small, wall hand shower, thermostat and 2 valves

shower combination 03 Includes: wall shower, shower head small, wall hand shower, mixer 02

shower combination 04
Includes: wall mounted shower arm, shower head small, wall shower bar, thermostat and diverter

shower combination 05
Includes: wall mounted shower arm, shower head small, wall shower bar, thermostat and 2 valves

bath combination 01 Includes: thermostat, diverter spout 90° long and wall hand shower