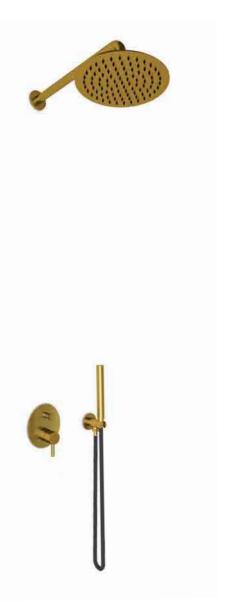

mixer TH

thermostat

diverter

valve

shower head small Ø25 cm

shower head large

shower head Ø28.5 cm

wall shower

ceiling shower lengths 15, 25 and 35 cm

body jet

shower combination 01

Includes: wall shower, shower head small, wall hand shower, thermostat and diverter

shower combination 02 Includes: wall shower, shower head small, wall hand shower, thermostat and 2 valves

shower combination 03 Includes: wall shower, shower head small, wall hand shower, mixer 02

shower combination 04
Includes: wall mounted shower arm, shower head small, wall shower bar, thermostat and diverter

shower combination 05
Includes: wall mounted shower arm, shower head small, wall shower bar, thermostat and 2 valves

bath combination 01 Includes: thermostat, diverter spout 90° long and wall hand shower