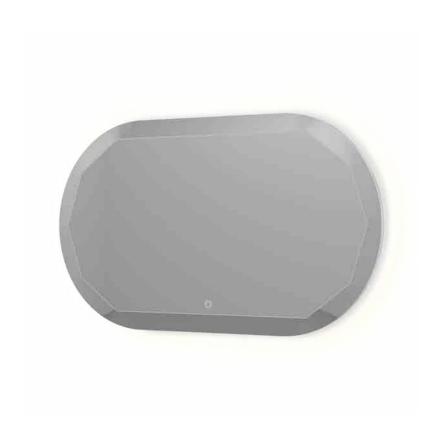

spout short

toilet roll holder

spare roll holder

robe hook

towel holder

towel rack

shelf

mirror 80 mirror 60 mirror 45