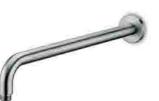

mixer TH

thermostat

diverter

valve

shower head small Ø25 cm

shower head large

shower head Ø28.5 cm

wall shower

ceiling shower lengths 15, 25 and 35 cm

body jet

shower combination 01

Includes: wall shower, shower head small, wall hand shower, thermostat and diverter

shower combination 02 Includes: wall shower, shower head small, wall hand shower, thermostat and 2 valves