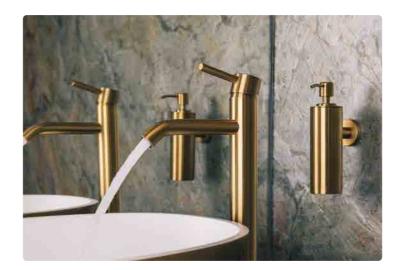

blue basin

brushed structured black bronze matt gold

This JEE-O slimline series is distinguished by the simplified forms and consists of a freestanding shower, freestanding bath mixers, top and wall mounted faucets, spouts a diversity of mixers and wall hand showers, wall and ceiling mounted shower heads and a body jet.

Adding colour to your bathroom helps creating a warm and luxurious atmosphere. The JEE-O slimline series is therefore available in brushed, structured black, bronze and matt gold. All products are made from high quality stainless steel.