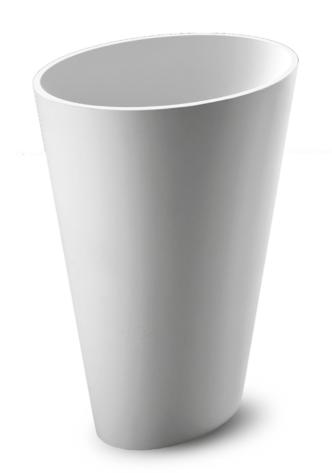

blue basin

brushed structured black bronze matt gold

This JEE-O slimline series is distinguished by the simplified forms and consists of a freestanding shower, freestanding bath mixers, top and wall mounted faucets, spouts a diversity of mixers and wall hand showers, wall and ceiling mounted shower heads and a body jet.

Adding colour to your bathroom helps creating a warm and luxurious atmosphere. The JEE-O slimline series is therefore available in brushed, structured black, bronze and matt gold. All products are made from high quality stainless steel.