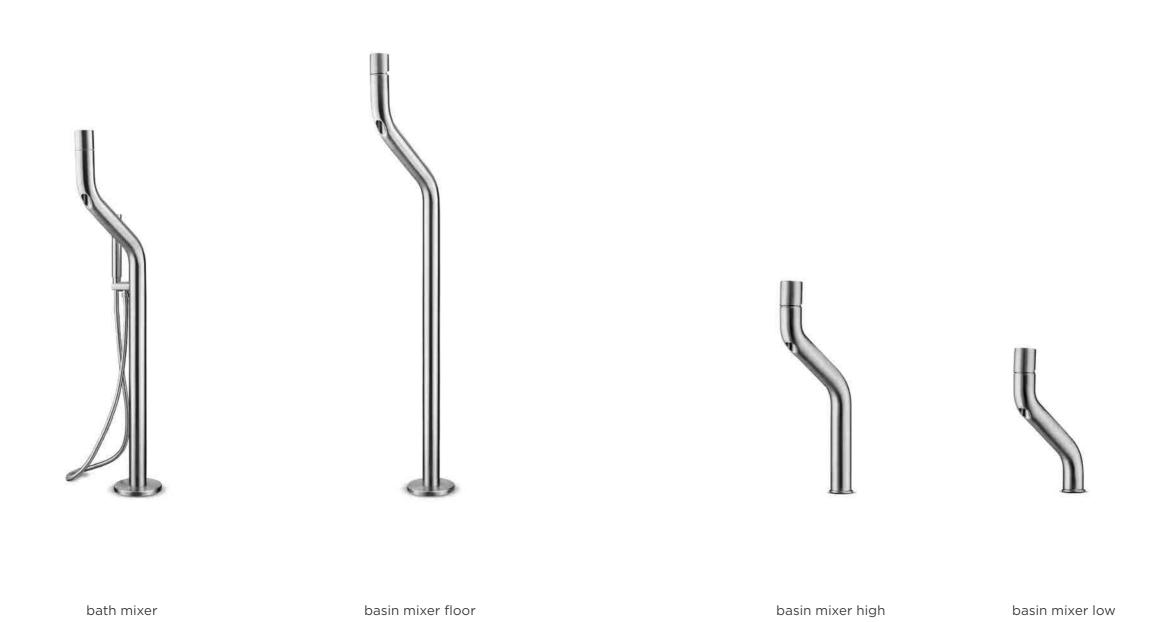

flow series by Brian Sironi

wall shower mixer

wall basin mixer

wall basin mixer towel bar left/right

mirror 50

mirror 80

basin small

basin high basin