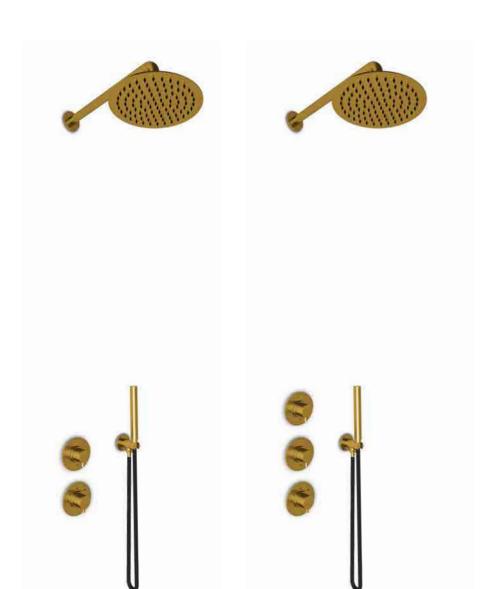

mixer TH

thermostat

diverter

valve

shower head small Ø25 cm

shower head large

shower head Ø28.5 cm

wall shower

ceiling shower lengths 15, 25 and 35 cm

body jet

shower combination 01

Includes: wall shower, shower head small, wall hand shower, thermostat and diverter

shower combination 02 Includes: wall shower, shower head small, wall hand shower, thermostat and 2 valves

shower combination 03 Includes: wall shower, shower head small, wall hand shower, mixer 02

shower combination 04
Includes: wall mounted shower arm, shower head small, wall shower bar, thermostat and diverter

shower combination 05
Includes: wall mounted shower arm, shower head small, wall shower bar, thermostat and 2 valves

bath combination 01 Includes: thermostat, diverter spout 90° long and wall hand shower