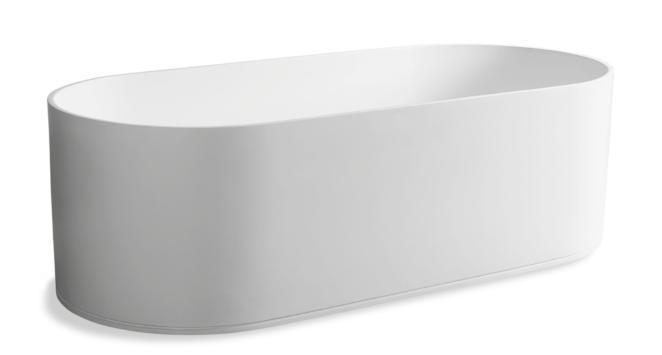

bath

basin high

basin

basin low

basin oval

26

Water takes on the shape of the object that contains it. That concept has been the starting point for Italian designer Brian Sironi in designing the JEE-O flow series. Up until the moment water flows from the faucet and is free to take on any shape, it has the shape of the pipes through which it flows.

bath basin high basin basin basin low

"With our freestanding icons we wish to give people freedom to design the bathroom they desire for an energizing experience."

Lammert Moerman

The pure series is the embodiment of the natural energizing experience of flowing water. As the water cascades down from the spout, light is reflected in the water flow. Radiating the purest feeling that water can give. The pure series has a clean design with an O-ring to regulate both the water flow and the temperature.