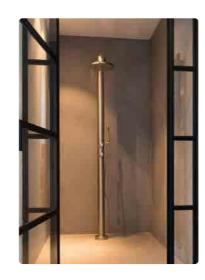

flow basin small

slimline toilet brush

120

slimline toilet roll holder

slimline spare roll holder

amsterdam basin small

- Minimalistic design
- Indoors and outdoors
- Solid stainless steel

The story of JEE-O begins with this first model: the original shower 01. This iconic design has an O-shape handle. Flow of water, hot or cold; due to this ring everything can be regulated with just one hand. As can be seen in the design the letters J and an O are together JEE-O.

Available in brushed stainless steel.

original Series

Minimalistic design

Outdoors and indoors

Timeless

The fatline series includes freestanding showers made from the best stainless steel and available in brushed and polished. All showers have a sturdy design and come with a big shower head by which you can enjoy both indoors and outdoors at the pool or hottub.