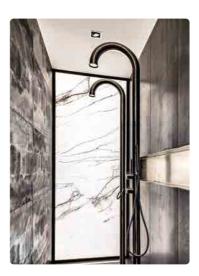

Featured items: diverter 800-2604, thermostat - 800-2504, ceiling shower 25 - 801-6824, shower head large - 800-6144, wall hand shower - 800-6910, wall shower bar - 800-6924



Page 114-115

## toilet

Photo: JEE-O Project: Brussels, Belgium

Featured items: slimline toilet brush - 801-0035, flush plate XS - 007-0015, toilet black - 007-1003, slimline spare roll holder - 801-0025 and slimline toilet roll holder - 801-0015



Page 116

### toilet

Photo: JEE-O Project: Oslo, Norway

Featured items: slimline toilet roll holder - 801-0015, slimline spare roll holder - 801-0025 flush plate XS - 007-0015, toilet white - 007-1007 and slimline toilet brush - 801-0035



Featured items: shower 01 - 100-6100

#### Page 122-123

# original

Photo: Marble Moon

Project: Massimo Villabouw, Belguim



Featured items: shower 01 - 100-6100 and shower TH - 100-6310



Featured items: shower 01 - 200-6100



Featured items: shower 02 - 200-6210

#### Page 124

# original

Photo: Tinello

Project: Tinello, The Netherlands

Page 128-129

# fatline

Photo: JEE-O

Project: Brugge, Belgium

Page 130

## fatline

Project: Stone Company & Arjen Reas Architects



Featured items: basin plug - 001-0015

Page 134

# components

Photo: Bram Kahmann Project: Amsterdam, The Netherlands