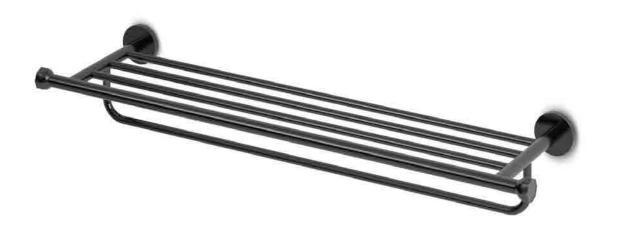

spout short

toilet roll holder

spare roll holder

robe hook

towel holder

towel rack

shelf

mirror 80 mirror 60 mirror 45