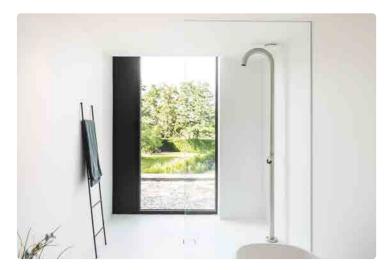

### flow

Photo: JEE-O Project: Brisbane, Australia

Featured items: wall basin mixer - 500-1500, basin - SWMBAS73, mirror 80 -  $\,$  501-0127 and wall shower mixer -  $\,$  500-6910

**61** 

Page 30-31