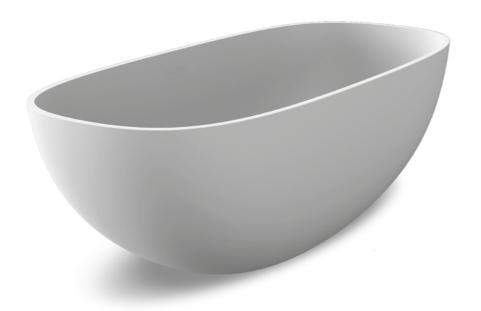

bath

basin high

basin

basin low

basin oval

26

Water takes on the shape of the object that contains it. That concept has been the starting point for Italian designer Brian Sironi in designing the JEE-O flow series. Up until the moment water flows from the faucet and is free to take on any shape, it has the shape of the pipes through which it flows.

bath basin high basin basin basin low

"With our freestanding icons we wish to give people freedom to design the bathroom they desire for an energizing experience."

Lammert Moerman

The pure series is the embodiment of the natural energizing experience of flowing water. As the water cascades down from the spout, light is reflected in the water flow. Radiating the purest feeling that water can give. The pure series has a clean design with an O-ring to regulate both the water flow and the temperature.

## **pure** series by Lammert Moerman

shower 01

shower 02

bath mixer

maya bath maya basin moloko bath moloko basin

elaine bath elaine basin acanthus bath

79

annelli basin mango basin