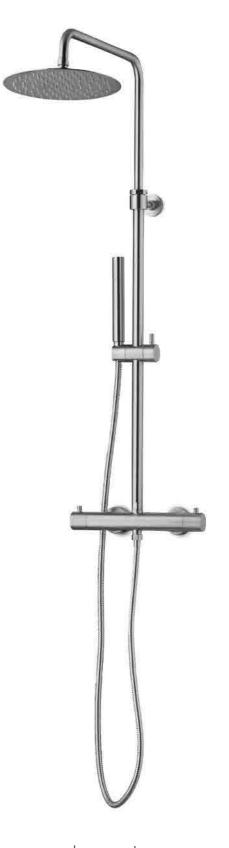

ceiling shower lengths 15, 25 and 35 cm

body jet

shower combination 01

Includes: wall shower, shower head small, wall hand shower, thermostat and diverter

shower combination 02 Includes: wall shower, shower head small, wall hand shower, thermostat and 2 valves

shower combination 03 Includes: wall shower, shower head small, wall hand shower, mixer 02

shower combination 04
Includes: wall mounted shower arm, shower head small, wall shower bar, thermostat and diverter

shower combination 05
Includes: wall mounted shower arm, shower head small, wall shower bar, thermostat and 2 valves

bath combination 01 Includes: thermostat, diverter spout 90° long and wall hand shower