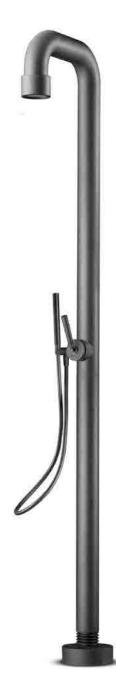

flow basin small

slimline toilet brush

120

slimline toilet roll holder

slimline spare roll holder

amsterdam basin small

- Minimalistic design
- Indoors and outdoors
- Solid stainless steel

The story of JEE-O begins with this first model: the original shower 01. This iconic design has an O-shape handle. Flow of water, hot or cold; due to this ring everything can be regulated with just one hand. As can be seen in the design the letters J and an O are together JEE-O.